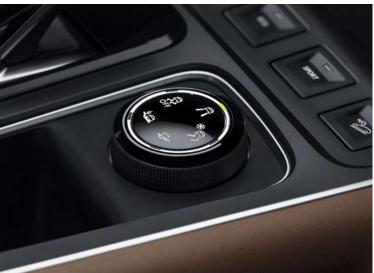

### power with control grip control with hill descent assist\*

An SUV needs to take varied and difficult surfaces in its stride. New Citroën C5 Aircross SUV provides secure traction in all conditions thanks to Grip Control. This ingenious system has five modes, which you can select instantly using a dial on the centre console. For safety and control while travelling downhill there is also Hill Descent Assist, which minimises the risk of skidding or unwanted acceleration as you descend. It works in both forward and reverse gears as well as neutral.

### GRIP CONTROL® WITH HILL DESCENT"

Here's a traction control system created to optimise front wheel grip for every kind of road surface. The dashboard-mounted dial makes it easy to select one of the 5 modes: Standard, Snow, Sand, Mud and ESP OFF. Hill Descent Assist holds your vehicle at a low, controllable speed on steep slopes. You can activate it from a button on the centre console and it works in forward and reverse gears.