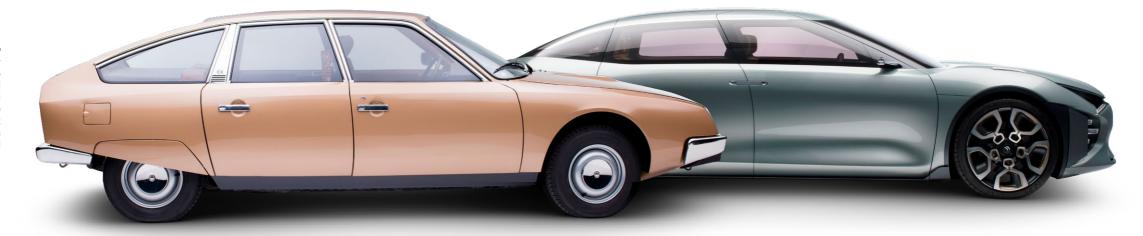

1974

Citroën launches CX. It's the ultimate mix of technical innovation and advanced design with the engine and gearbox positioned together at the front. Sophisticated hydropneumatic suspension, concave rear screen and a futuristic dashboard help it to succeed amongst more ordinary rivals.

2016

Experience Concept reinvents the prestige saloon. A bold, fresh silhouette, a high-end stylish interior and the latest technology combine to inspire the world of automotive design.

CITROËN *vigins* 