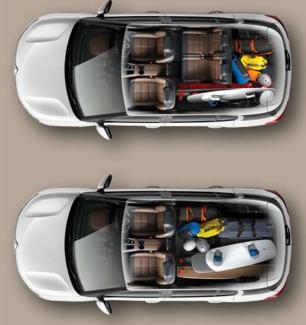

### UNRIVALLED SPACE AND FLEXIBILITY

With individual rear seats that slide, recline and fold away altogether, this is the most flexible SUV in its class.

**PAGES 38-39** 

### UP TO 670L OF BOOT SPACE

Roomy and versatile, New C5 Aircross SUV has the biggest boot in its class.

**PAGES 40-41** 

### full sized rear seats

With three individual rear seats of the same width, New Citroën C5 Aircross SUV provides the same level of comfort and space, wherever you're sitting.

With 5 different reclining positions and the ability to slide 150mm, they are ultimately accommodating.

When you need serious carrying capacity, the rear seats fold to leave a perfectly flat floor.

### change your space

You can reconfigure the roomy, flexible interior of New Citroën C5 Aircross SUV to suit your needs. Sliding, reclining and foldable rear seats make it easy