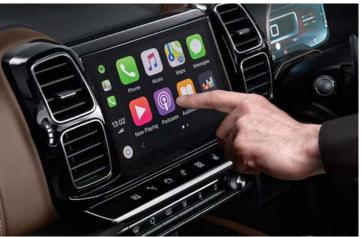

### MIRROR SCREEN\*

This intelligent app uses the touch screen to mirror your smartphone, displaying all driving compatible apps.

Depending on your exact phone, apps can be controlled by voice, so you can keep your eyes on the road. The system is compatible with Android Auto, Apple CarPlay™ and MirrorLink®.