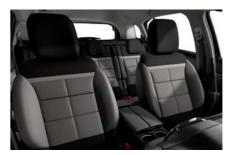

### Advanced Comfort seats\*

Taking inspiration from contemporary furniture, the seats in New Citroën C5 Aircross SUV provide unmatched lounge-like comfort on the move. With broad cushions and seat backs, they combine high density foam at the heart of each seat and a thick, textured foam at the surface. Perfect support and softness are guaranteed, on the shortest trip and the longest adventures.

\*Standard on Flair and Flair Plus.

The front seats in New Citroën C5 Aircross SUV provide premium level comfort as well as being heated. The driver seat has a multi-point massage system that uses 8 pneumatic pockets fitted in the seat back. Using the 8" touch screen, you can choose between 5 programmes that combine lumbar, back and shoulder massage. With front seat height adjustment, fully adjustable head rests and all seats carefully shaped for optimum support, this is a seriously relaxing SUV.

### full sized rear seats

With three individual rear seats of the same width, New Citroën C5 Aircross SUV provides the same level of comfort and space, wherever you're sitting.

With 5 different reclining positions and the ability to slide 150mm, they are ultimately accommodating.