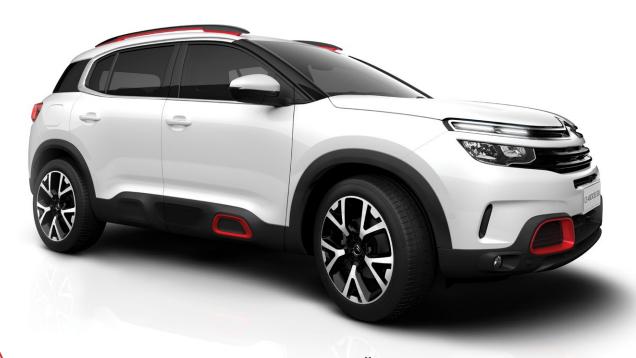

NEW CITROËN C5 AIRCROSS SUV

During the 90s Le Tone had major hit, "Joli Dragon", and devoted himself to music for years before progressively moving towards illustrative art. Since 2011 his creations have

### new Citroën C5 Aircross SUV with 10 key strengths

### **DYNAMIC DESIGN**

Strong and assertive, New Citroën C5 Aircross SUV features large wheels, raised ground clearance and the iconic Airbump<sup>®</sup>. It has an SUV presence without aggression.

**PAGES 12-13** 

### elegance with presence

With a muscular profile and plenty of attitude,
New Citroën C5 Aircross SUV redefines the feel of its
class. Imposing and bold, it's elegantly contemporary
in every detail, without a trace of arrogance. At the
front, there's the unmistakable and proud double
chevron design and powerful curved side panels.
The 360° glazed surfaces are highlighted by a
dynamic chromed 'C' motif. Rear lights feature four
rectangular 3D LED modules, which emphasise
the vehicle's broad stance.