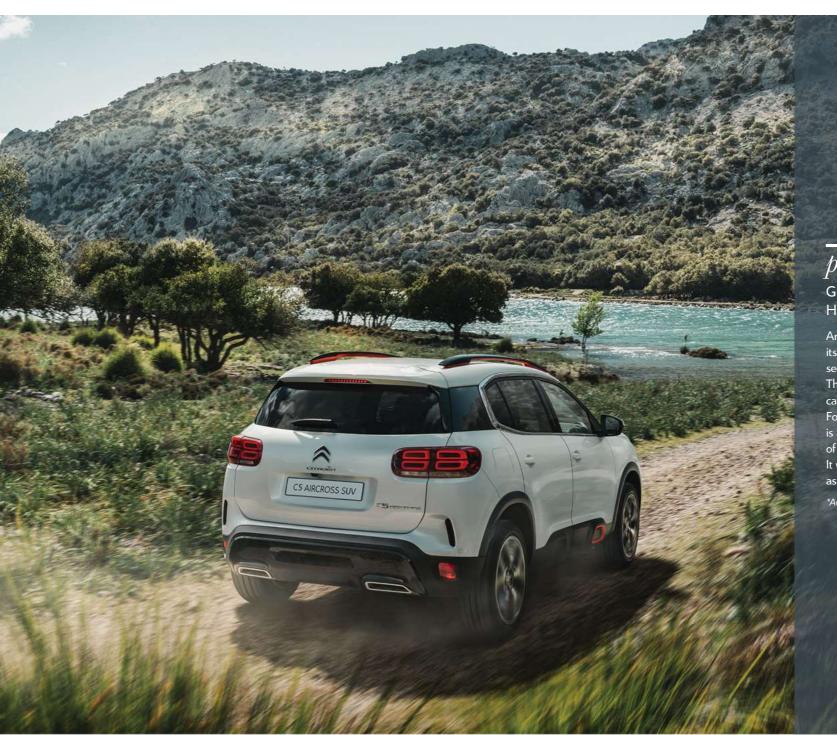

NEW CITROËN C5 AIRCROSS SUV

During the 90s Le Tone had major hit, "Joli Dragon", and devoted himself to music for years before progressively moving towards illustrative art. Since 2011 his creations have

### elegance with presence

With a muscular profile and plenty of attitude,
New Citroën C5 Aircross SUV redefines the feel of its
class. Imposing and bold, it's elegantly contemporary
in every detail, without a trace of arrogance. At the
front, there's the unmistakable and proud double
chevron design and powerful curved side panels.
The 360° glazed surfaces are highlighted by a
dynamic chromed 'C' motif. Rear lights feature four
rectangular 3D LED modules, which emphasise
the vehicle's broad stance.

### power with control grip control with hill descent assist\*

An SUV needs to take varied and difficult surfaces in its stride. New Citroën C5 Aircross SUV provides secure traction in all conditions thanks to Grip Control. This ingenious system has five modes, which you can select instantly using a dial on the centre console. For safety and control while travelling downhill there is also Hill Descent Assist, which minimises the risk of skidding or unwanted acceleration as you descend. It works in both forward and reverse gears as well as neutral.