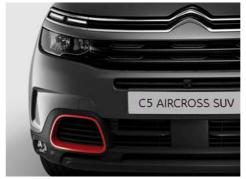

### elegance with presence

With a muscular profile and plenty of attitude,
New Citroën C5 Aircross SUV redefines the feel of its
class. Imposing and bold, it's elegantly contemporary
in every detail, without a trace of arrogance. At the
front, there's the unmistakable and proud double
chevron design and powerful curved side panels.
The 360° glazed surfaces are highlighted by a
dynamic chromed 'C' motif. Rear lights feature four
rectangular 3D LED modules, which emphasise
the vehicle's broad stance.