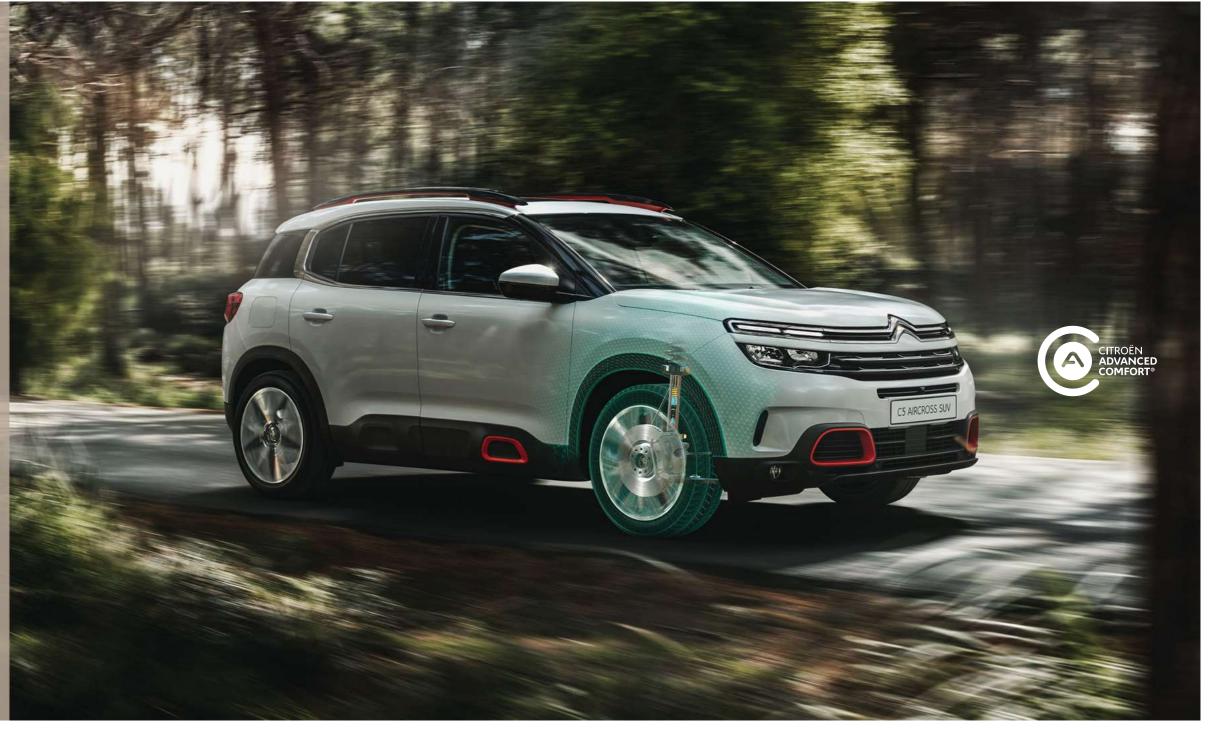

### SUSPENSION WITH PROGRESSIVE HYDRAULIC CUSHIONS®

Exclusive to Citroën, this system delivers a real flying carpet ride.

**PAGES 28-31** 

### the flying carpet effect

Exclusively developed by Citroën, the suspension with Progressive Hydraulic Cushions® redefines pure driving comfort. Smoothing away both large bumps and minor surface imperfections, it makes New Citroën C5 Aircross SUV feel like a flying carpet. Stability and dynamics are also assured. Welcome to the best of both worlds.

### bumps are history

Ordinary suspension makes do with a shock absorber, a spring and a mechanical bump stop. With Progressive Hydraulic Cushions® you get special hydraulic cushions is a ride that takes everything in its stride, smoothly.

When big bumps are with minor road imperfecencountered, the hydraulic tions, the cushions simply absorb it all, giving that movement controlled and relaxing flying carpet ride. progressive.

CITROËN WORLD EXCLUSIVE