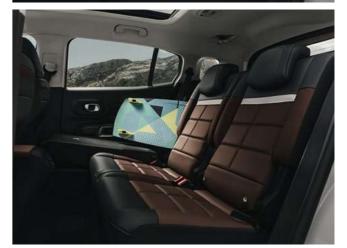

### full sized rear seats

With three individual rear seats of the same width, New Citroën C5 Aircross SUV provides the same level of comfort and space, wherever you're sitting.

With 5 different reclining positions and the ability to slide 150mm, they are ultimately accommodating.

When you need serious carrying capacity, the rear seats fold to leave a perfectly flat floor.