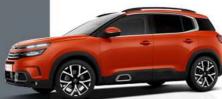

### elegance with presence

With a muscular profile and plenty of attitude,
New Citroën C5 Aircross SUV redefines the feel of its
class. Imposing and bold, it's elegantly contemporary
in every detail, without a trace of arrogance. At the
front, there's the unmistakable and proud double
chevron design and powerful curved side panels.
The 360° glazed surfaces are highlighted by a
dynamic chromed 'C' motif. Rear lights feature four
rectangular 3D LED modules, which emphasise
the vehicle's broad stance.

### PERLA NERA BLACK BI-TONE ROOF OPTION

With 7 body colours and a Perla Nera Black bi-tone option, New Citroën C5 Aircross SUV is a very individual choice. There are also 3 colour packs: Silver Anodised, White Anodised and Red Anodised, which include stylish inserts on the front bumper, the Airbump® and under roof bars. A range of 4 stylish alloy wheel designs adds even more personalisation potential.