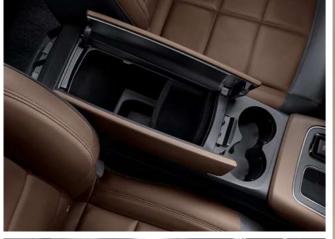

### intelligent storage

Part of being truly comfortable when you're travelling is having a perfect place for everything you need. New Citroën C5 Aircross SUV has plenty of useful storage solutions. The large compartment under the central armrest has a section that can carry a 1.5l bottle, whilst the glove box and door pockets are roomy too. You'll also appreciate the large storage area at the front of the centre console, which features ingenious magnetic wireless charging for a smartphone.