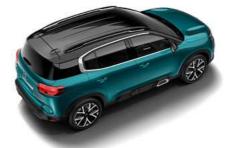

### 30 EXTERIOR COMBINATIONS

With 7 body colours, optional black roof, 3 colour packs and 4 alloy wheel designs, it's easy to create your perfect personal look.

PAGES 16-17

### PERLA NERA BLACK BI-TONE ROOF OPTION

With 7 body colours and a Perla Nera Black bi-tone option, New Citroën C5 Aircross SUV is a very individual choice. There are also 3 colour packs: Silver Anodised, White Anodised and Red Anodised, which include stylish inserts on the front bumper, the Airbump® and under roof bars. A range of 4 stylish alloy wheel designs adds even more personalisation potential.