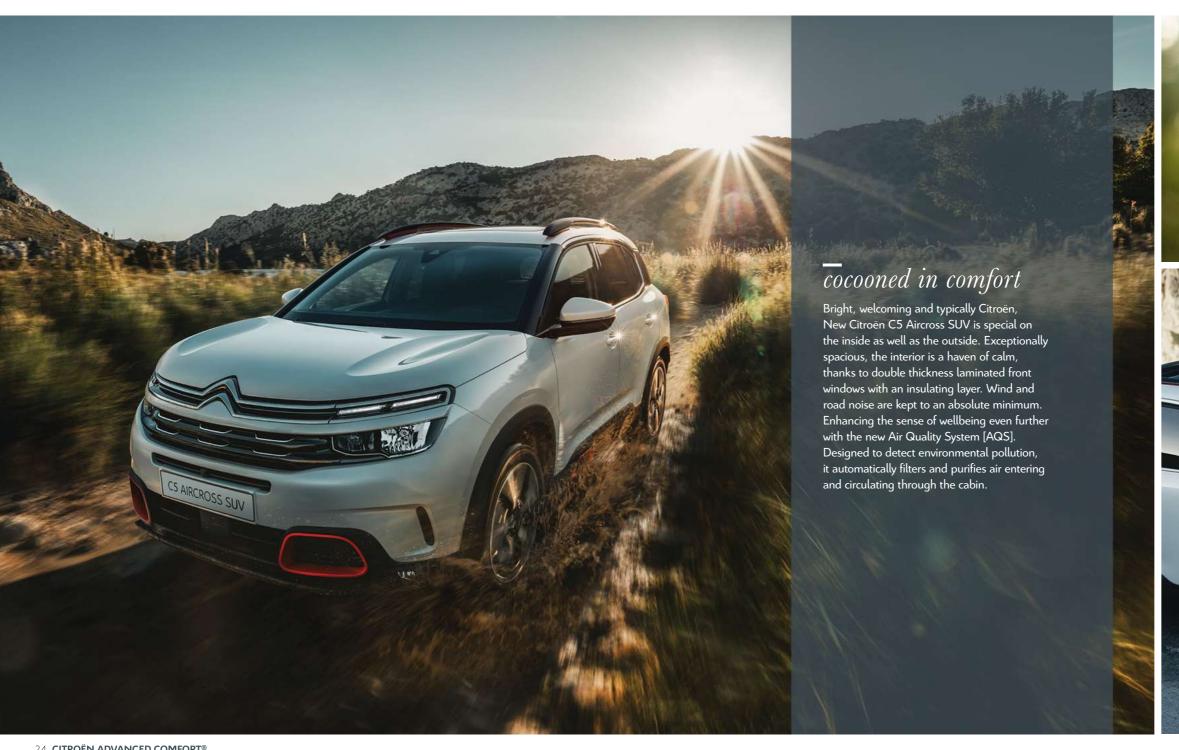

### elegance with presence

With a muscular profile and plenty of attitude,
New Citroën C5 Aircross SUV redefines the feel of its
class. Imposing and bold, it's elegantly contemporary
in every detail, without a trace of arrogance. At the
front, there's the unmistakable and proud double
chevron design and powerful curved side panels.
The 360° glazed surfaces are highlighted by a
dynamic chromed 'C' motif. Rear lights feature four
rectangular 3D LED modules, which emphasise
the vehicle's broad stance.

### power with control grip control with hill descent assist\*

An SUV needs to take varied and difficult surfaces in its stride. New Citroën C5 Aircross SUV provides secure traction in all conditions thanks to Grip Control. This ingenious system has five modes, which you can select instantly using a dial on the centre console. For safety and control while travelling downhill there is also Hill Descent Assist, which minimises the risk of skidding or unwanted acceleration as you descend. It works in both forward and reverse gears as well as neutral.