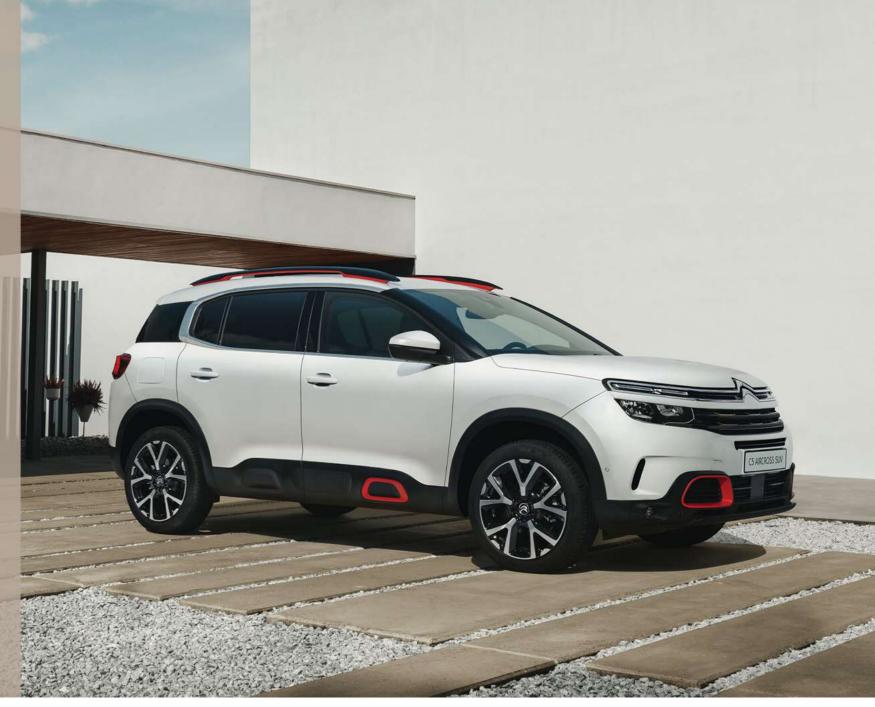

### elegance with presence

With a muscular profile and plenty of attitude,
New Citroën C5 Aircross SUV redefines the feel of its
class. Imposing and bold, it's elegantly contemporary
in every detail, without a trace of arrogance. At the
front, there's the unmistakable and proud double
chevron design and powerful curved side panels.
The 360° glazed surfaces are highlighted by a
dynamic chromed 'C' motif. Rear lights feature four
rectangular 3D LED modules, which emphasise
the vehicle's broad stance.