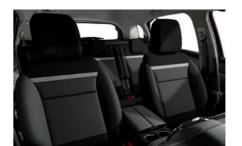

### Advanced Comfort seats\*

Taking inspiration from contemporary furniture, the seats in New Citroën C5 Aircross SUV provide unmatched lounge-like comfort on the move. With broad cushions and seat backs, they combine high density foam at the heart of each seat and a thick, textured foam at the surface. Perfect support and softness are guaranteed, on the shortest trip and the longest adventures.

\*Standard on Flair and Flair Plus.

The front seats in New Citroën C5 Aircross SUV provide premium level comfort as well as being heated. The driver seat has a multi-point massage system that uses 8 pneumatic pockets fitted in the seat back. Using the 8" touch screen, you can choose between 5 programmes that combine lumbar, back and shoulder massage. With front seat height adjustment, fully adjustable head rests and all seats carefully shaped for optimum support, this is a seriously relaxing SUV.

### full sized rear seats

With three individual rear seats of the same width, New Citroën C5 Aircross SUV provides the same level of comfort and space, wherever you're sitting.

With 5 different reclining positions and the ability to slide 150mm, they are ultimately accommodating.