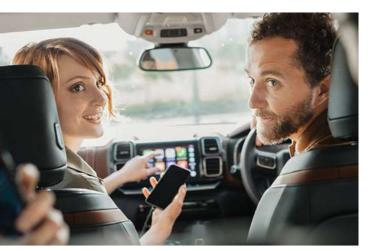

### useful technology, everywhere New Citroën C5 Aircross SUV makes sure your digital world is always with you, offering 6 advanced connective.

world is always with you, offering 6 advanced connectivity systems. In addition there are 20 driving aids\* dedicated to safety and making life on the move easy and enjoyable. Giving you great access and control to your systems, there's a crystal clear 12.3" TFT digital instrument panel, which has lots of potential for personalisation.

### MIRROR SCREEN\*

This intelligent app uses the touch screen to mirror your smartphone, displaying all driving compatible apps.

Depending on your exact phone, apps can be controlled by voice, so you can keep your eyes on the road. The system is compatible with Android Auto, Apple CarPlay™ and MirrorLink®.