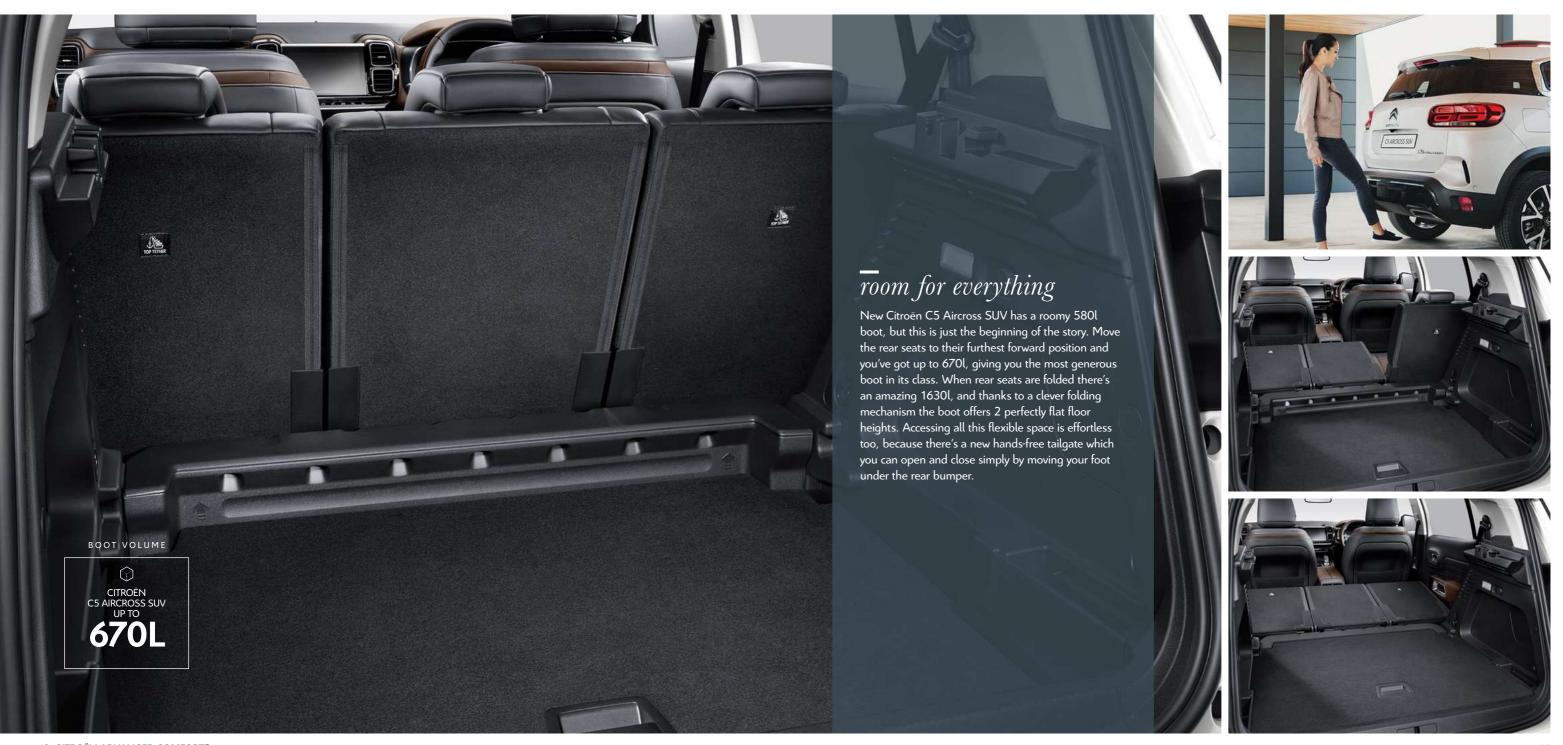

### UP TO 670L OF BOOT SPACE

Roomy and versatile, New C5 Aircross SUV has the biggest boot in its class.

**PAGES 40-41** 

When you need serious carrying capacity, the rear seats fold to leave a perfectly flat floor.