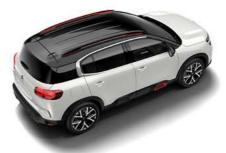

### **DYNAMIC DESIGN**

Strong and assertive, New Citroën C5 Aircross SUV features large wheels, raised ground clearance and the iconic Airbump<sup>®</sup>. It has an SUV presence without aggression.

**PAGES 12-13** 

### elegance with presence

With a muscular profile and plenty of attitude,
New Citroën C5 Aircross SUV redefines the feel of its
class. Imposing and bold, it's elegantly contemporary
in every detail, without a trace of arrogance. At the
front, there's the unmistakable and proud double
chevron design and powerful curved side panels.
The 360° glazed surfaces are highlighted by a
dynamic chromed 'C' motif. Rear lights feature four
rectangular 3D LED modules, which emphasise
the vehicle's broad stance.