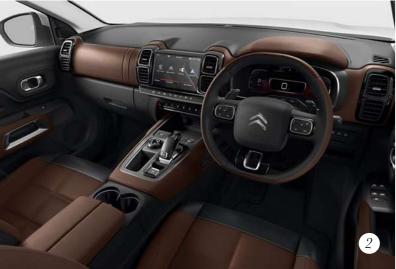

### the interior, refined

The moment you open the door, you'll sense it. New Citroën C5 Aircross SUV welcomes you with a rare mix of refined comfort and space. Settle in and you'll quickly appreciate the high driving position, great visibility and prestigious feel. The horizontal lines of the dashboard subtly incorporate a range of useful technology, such as the 8" touch screen. Carefully selected colours and tactile materials such as cloth and Nappa leather are inspired by quality luggage and the world of travel. Gloss black details and chrome inserts emphasise the inspired attention to detail.

### feel at home with 3 interior ambiances

Expressing yourself on the inside is made easier thanks to a range of interior ambiances.

The standard ambiance on Feel versions is understated and refined, with Grey Silica Cloth seats.

- 1 Refined and subtle, the Metropolitan Ambiance brings you Grey Grained leather and Graphite cloth seats with a lighter grey band, combined with a centre console and dashboard top in grey, standard on Flair and Flair Plus.
- 2 The ultimate choice is the Hype Brown Ambiance. This has Brown Nappa Leather with black leather effect cloth seats and a light grey Alcantara band. Centre console, dashboard top and instrument panel visor are brown. A Black and Brown full grain leather steering wheel adds a real touch of luxury.