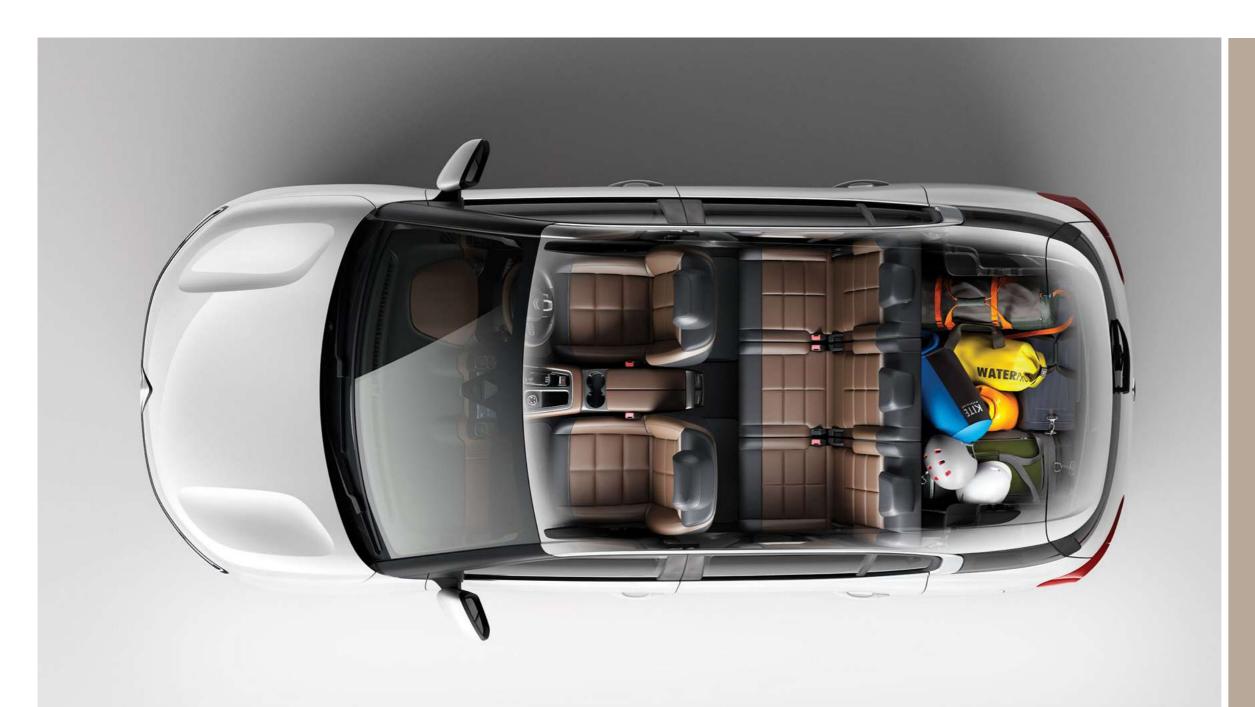

### UNRIVALLED SPACE AND FLEXIBILITY

With individual rear seats that slide, recline and fold away altogether, this is the most flexible SUV in its class.

**PAGES 38-39** 

### UP TO 670L OF BOOT SPACE

Roomy and versatile, New C5 Aircross SUV has the biggest boot in its class.

**PAGES 40-41** 

### change your space

You can reconfigure the roomy, flexible interior of New Citroën C5 Aircross SUV to suit your needs. Sliding, reclining and foldable rear seats make it easy