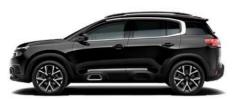

### elegance with presence

With a muscular profile and plenty of attitude,
New Citroën C5 Aircross SUV redefines the feel of its
class. Imposing and bold, it's elegantly contemporary
in every detail, without a trace of arrogance. At the
front, there's the unmistakable and proud double
chevron design and powerful curved side panels.
The 360° glazed surfaces are highlighted by a
dynamic chromed 'C' motif. Rear lights feature four
rectangular 3D LED modules, which emphasise
the vehicle's broad stance.

### 7 BODY COLOURS

### PERLA NERA BLACK BI-TONE ROOF OPTION

With 7 body colours and a Perla Nera Black bi-tone option, New Citroën C5 Aircross SUV is a very individual choice. There are also 3 colour packs: Silver Anodised, White Anodised and Red Anodised, which include stylish inserts on the front bumper, the Airbump® and under roof bars. A range of 4 stylish alloy wheel designs adds even more personalisation potential.