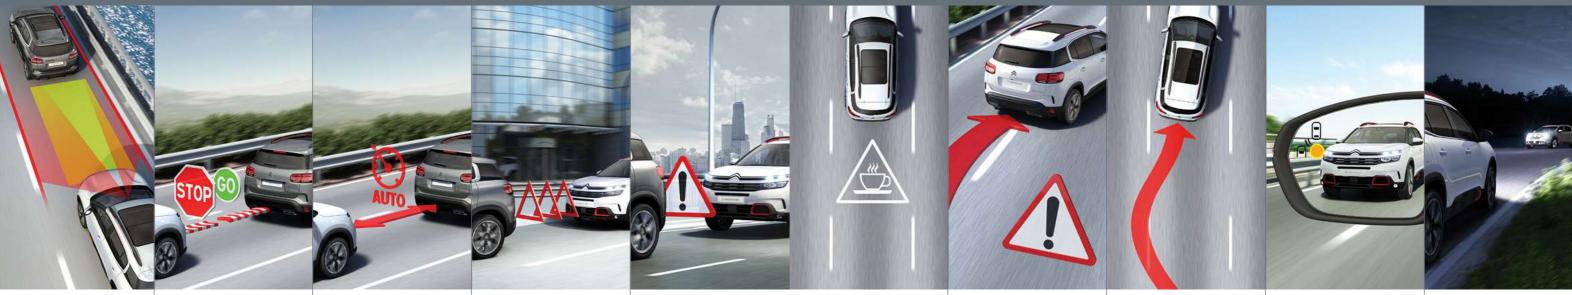

### 20 safety and driver aid systems

### HIGHWAY DRIVER ASSIST\*

This major advance allows New Citroën C5 Aircross SUV to control key driving tasks during any journey. The system maintains your position and speed in a chosen lane, and manages stopping and restarting to exactly match the movements of vehicles in front.

### ADAPTIVE CRUISE **CONTROL WITH** STOP&GO **FUNCTION**

Using a camera, this system detects the vehicle in front and automatically maintains a safe distance chosen by you. Using the brake and accelerator, it can safely stop and move off without any driver intervention. Adaptive Cruise Control with Stop&Go function is available with the EAT8 automatic gearbox.

### **ADAPTIVE** CRUISE CONTROL\*

This system uses a camera to maintain a safe distance from the vehicle in front, at speeds above 19 mph.

### ACTIVE **SAFETY BRAKE**

This is a reassuring safety feature that minimises the risk of collisions. Working from speeds of 3 mph, it detects both fixed or moving obstacles as well as pedestrians. If it detects a collision risk, Active Safety Brake sends an alert to the driver, and if they don't react, the system stops the vehicle automatically.

### COLLISION **RISK WARNING**

Using a front-mounted radar to warn you if there's a risk of collision, this technology helps you to maintain exactly the right distance from the vehicle in front. It works from 19 mph.

### COFFEE **BREAK ALERT**

When it's time to take a break, this system sends you a warning. It activates once you've been driving for 2 hours continuously at more than 40 mph.

### **ACTIVE LANE DEPARTURE WARNING SYSTEM\***

Using a camera to recognise different road markings, this system gently steers your vehicle back into the correct lane if it detects a change in direction without the indicators being used.

### DRIVER **ATTENTION ALERT**

By evaluating changes in direction relative to road markings, Driver Attention Alert can analyse driver alertness and send a warning when necessary. It's a useful safety feature; especially on roads where the speed limit is over 40 mph.

### **ACTIVE LANE DEPARTURE WARNING SYSTEM**

Really useful on multi-lane roads, this monitoring system warns you if there's a vehicle in your blind spots, using an orange LED in the corner of the door mirror. If you're heading for the detected vehicle, it will correct your position automatically.

**AUTO** INTELLIGENT **BEAM HEADLIGHTS** 

When vehicles are detected coming towards you or overtaking, Intelligent beam headlights will switch from main to dipped beam. It ensures you always have the right lighting for night driving.