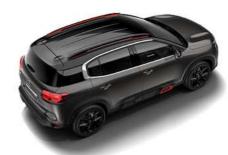

### **DYNAMIC DESIGN**

Strong and assertive, New Citroën C5 Aircross SUV features large wheels, raised ground clearance and the iconic Airbump<sup>®</sup>. It has an SUV presence without aggression.

**PAGES 12-13** 

### elegance with presence

With a muscular profile and plenty of attitude,
New Citroën C5 Aircross SUV redefines the feel of its
class. Imposing and bold, it's elegantly contemporary
in every detail, without a trace of arrogance. At the
front, there's the unmistakable and proud double
chevron design and powerful curved side panels.
The 360° glazed surfaces are highlighted by a
dynamic chromed 'C' motif. Rear lights feature four
rectangular 3D LED modules, which emphasise
the vehicle's broad stance.