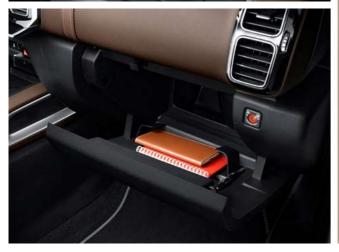

### intelligent storage

Part of being truly comfortable when you're travelling is having a perfect place for everything you need. New Citroën C5 Aircross SUV has plenty of useful storage solutions. The large compartment under the central armrest has a section that can carry a 1.5l bottle, whilst the glove box and door pockets are roomy too. You'll also appreciate the large storage area at the front of the centre console, which features ingenious magnetic wireless charging for a smartphone.