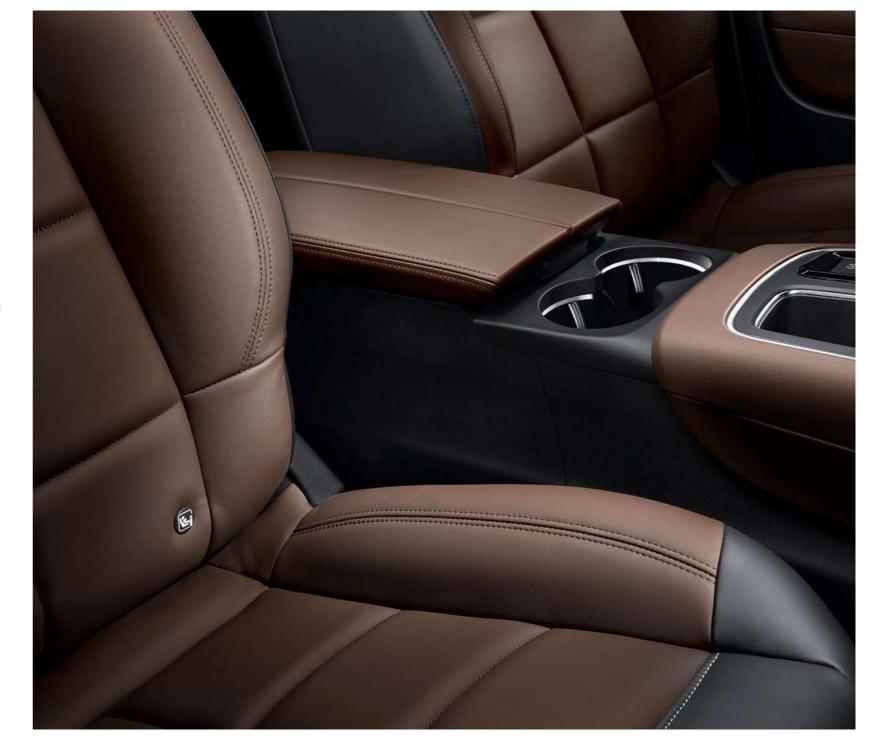

### full sized rear seats

With three individual rear seats of the same width, New Citroën C5 Aircross SUV provides the same level of comfort and space, wherever you're sitting.

With 5 different reclining positions and the ability to slide 150mm, they are ultimately accommodating.

When you need serious carrying capacity, the rear seats fold to leave a perfectly flat floor.

### intelligent storage

Part of being truly comfortable when you're travelling is having a perfect place for everything you need. New Citroën C5 Aircross SUV has plenty of useful storage solutions. The large compartment under the central armrest has a section that can carry a 1.5l bottle, whilst the glove box and door pockets are roomy too. You'll also appreciate the large storage area at the front of the centre console, which features ingenious magnetic wireless charging for a smartphone.