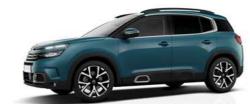

### elegance with presence

With a muscular profile and plenty of attitude,
New Citroën C5 Aircross SUV redefines the feel of its
class. Imposing and bold, it's elegantly contemporary
in every detail, without a trace of arrogance. At the
front, there's the unmistakable and proud double
chevron design and powerful curved side panels.
The 360° glazed surfaces are highlighted by a
dynamic chromed 'C' motif. Rear lights feature four
rectangular 3D LED modules, which emphasise
the vehicle's broad stance.

### PERLA NERA BLACK BI-TONE ROOF OPTION

With 7 body colours and a Perla Nera Black bi-tone option, New Citroën C5 Aircross SUV is a very individual choice. There are also 3 colour packs: Silver Anodised, White Anodised and Red Anodised, which include stylish inserts on the front bumper, the Airbump® and under roof bars. A range of 4 stylish alloy wheel designs adds even more personalisation potential.