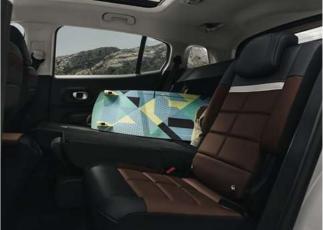

### full sized rear seats

With three individual rear seats of the same width, New Citroën C5 Aircross SUV provides the same level of comfort and space, wherever you're sitting.

With 5 different reclining positions and the ability to slide 150mm, they are ultimately accommodating.

When you need serious carrying capacity, the rear seats fold to leave a perfectly flat floor.