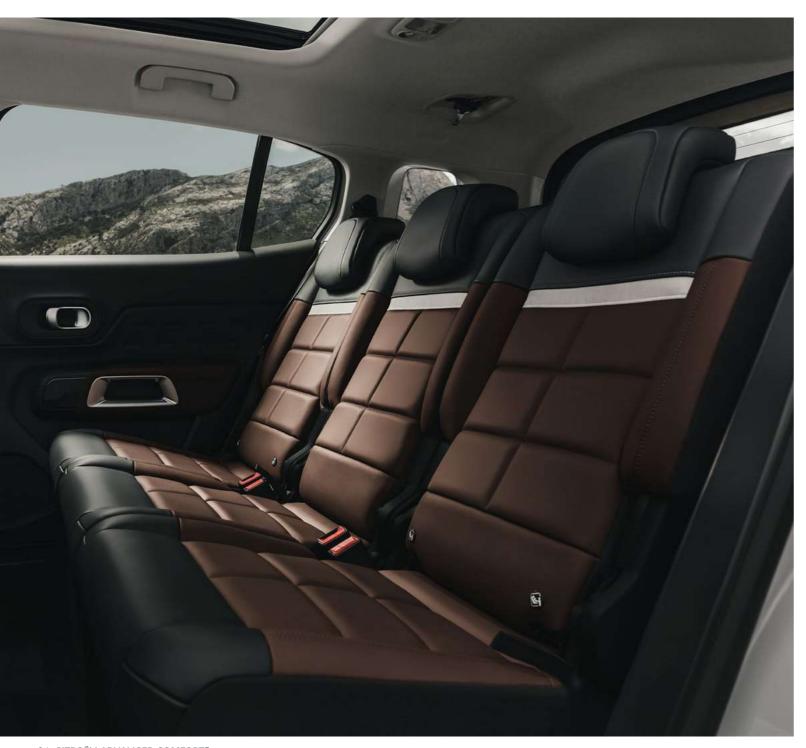

### full sized rear seats

With three individual rear seats of the same width, New Citroën C5 Aircross SUV provides the same level of comfort and space, wherever you're sitting.

With 5 different reclining positions and the ability to slide 150mm, they are ultimately accommodating.

When you need serious carrying capacity, the rear seats fold to leave a perfectly flat floor.