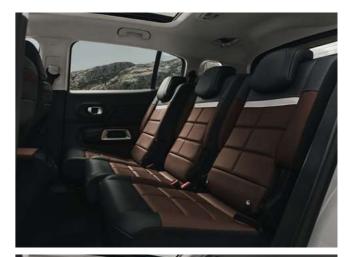

### **3 INDIVIDUAL REAR SEATS**

Welcome to the only SUV in its class with three individual full width rear seats.

**PAGES 36-37** 

### full sized rear seats

With three individual rear seats of the same width, New Citroën C5 Aircross SUV provides the same level of comfort and space, wherever you're sitting.

With 5 different reclining positions and the ability to slide 150mm, they are ultimately accommodating.