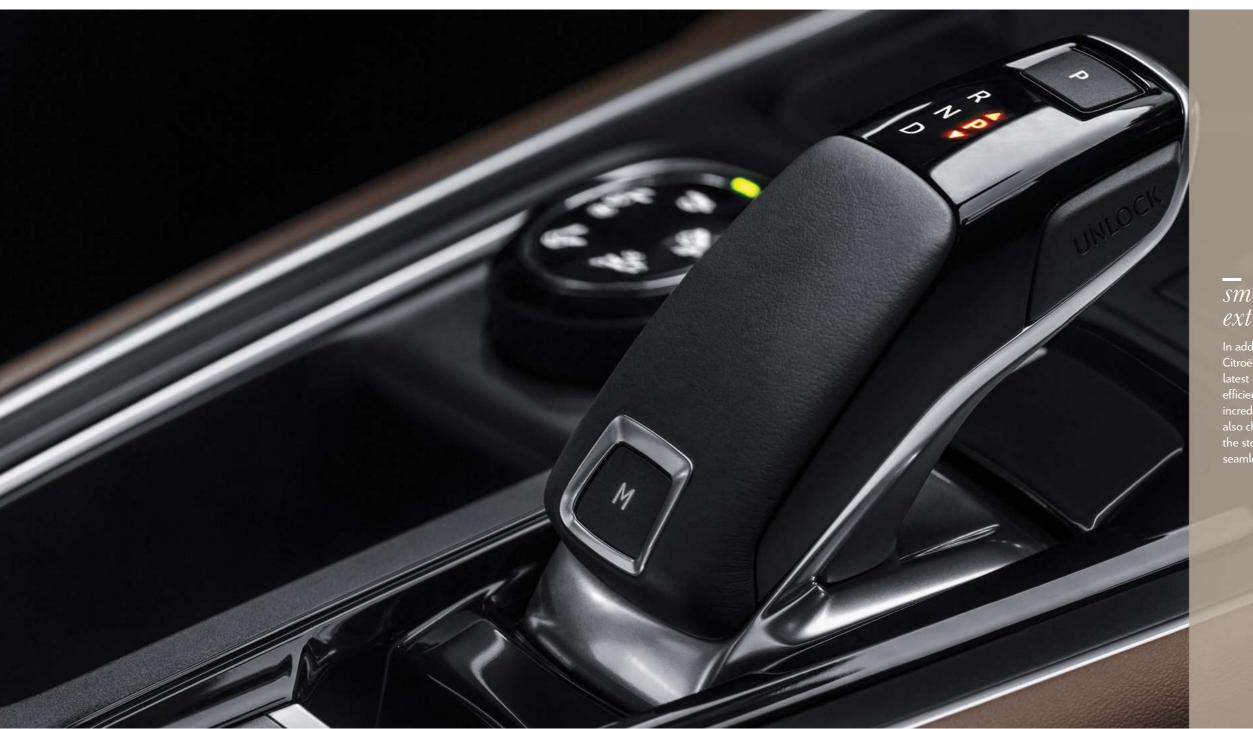

### smooth changes extra efficiency

Citroën C5 Aircross SUV can be specified with the latest EAT8 automatic with 8 speeds. More fuel efficient than ever, it's also a joy to use, providing incredibly smooth shifts between gears. You can also change gears manually if you want to, using the steering wheel mounted paddles, slipping seamlessly back to automatic whenever you wish.