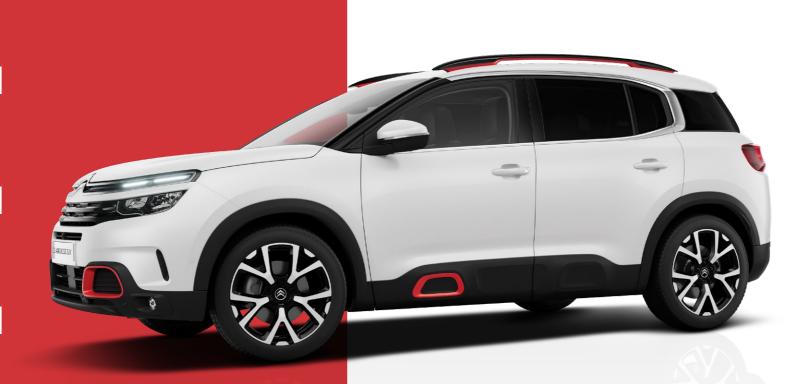

### 7 BODY COLOURS

### PERLA NERA BLACK BI-TONE ROOF OPTION

With 7 body colours and a Perla Nera Black bi-tone option, New Citroën C5 Aircross SUV is a very individual choice. There are also 3 colour packs: Silver Anodised, White Anodised and Red Anodised, which include stylish inserts on the front bumper, the Airbump® and under roof bars. A range of 4 stylish alloy wheel designs adds even more personalisation potential.