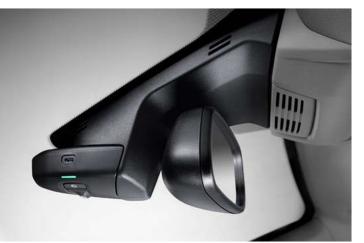

Located at the base of the interior rear view mirror, this innovative camera system uses full HD GPS technology with a built-in 16 GB memory card. It allows you to take photos or video footage, which you can download by email and add to your social media.

A major safety feature, it saves video recordings in the event of an accident.

\* Dependent on smartphone model. \*\* Standard on selected versions.