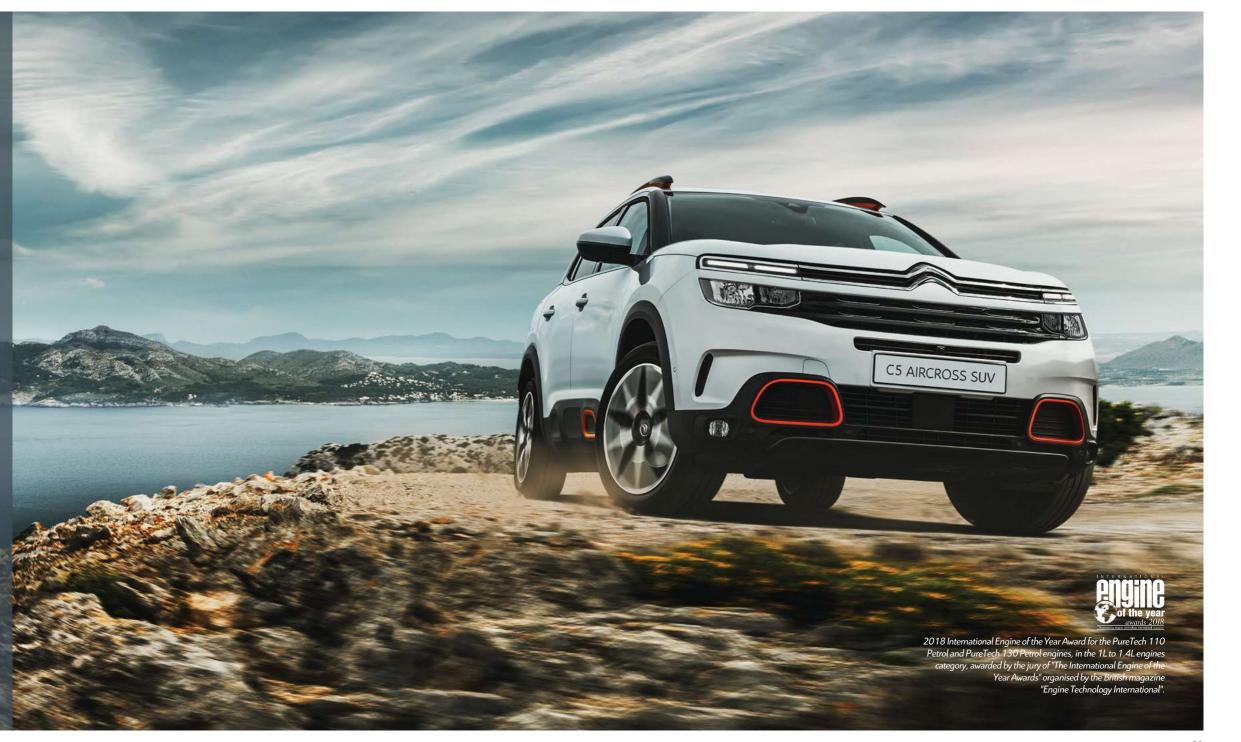

## C5 AIRCROSS SUV C5 AIRCROSS SUV

### elegance with presence

With a muscular profile and plenty of attitude,
New Citroën C5 Aircross SUV redefines the feel of its
class. Imposing and bold, it's elegantly contemporary
in every detail, without a trace of arrogance. At the
front, there's the unmistakable and proud double
chevron design and powerful curved side panels.
The 360° glazed surfaces are highlighted by a
dynamic chromed 'C' motif. Rear lights feature four
rectangular 3D LED modules, which emphasise
the vehicle's broad stance.