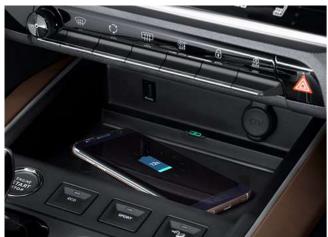

### intelligent storage

Part of being truly comfortable when you're travelling is having a perfect place for everything you need. New Citroën C5 Aircross SUV has plenty of useful storage solutions. The large compartment under the central armrest has a section that can carry a 1.5l bottle, whilst the glove box and door pockets are roomy too. You'll also appreciate the large storage area at the front of the centre console, which features ingenious magnetic wireless charging for a smartphone.