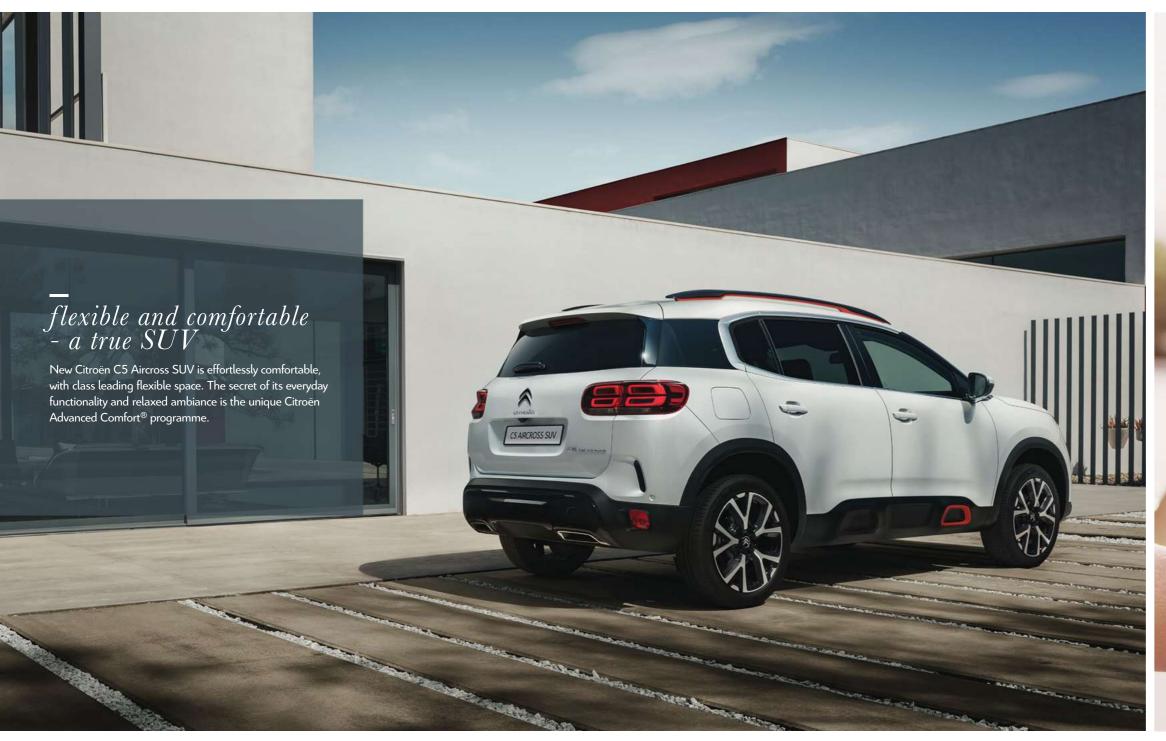

### elegance with presence

With a muscular profile and plenty of attitude,
New Citroën C5 Aircross SUV redefines the feel of its
class. Imposing and bold, it's elegantly contemporary
in every detail, without a trace of arrogance. At the
front, there's the unmistakable and proud double
chevron design and powerful curved side panels.
The 360° glazed surfaces are highlighted by a
dynamic chromed 'C' motif. Rear lights feature four
rectangular 3D LED modules, which emphasise
the vehicle's broad stance.