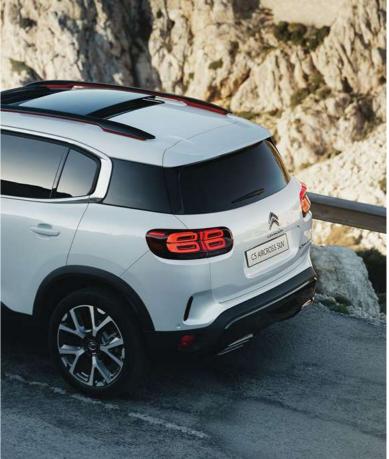

### elegance with presence

With a muscular profile and plenty of attitude,
New Citroën C5 Aircross SUV redefines the feel of its
class. Imposing and bold, it's elegantly contemporary
in every detail, without a trace of arrogance. At the
front, there's the unmistakable and proud double
chevron design and powerful curved side panels.
The 360° glazed surfaces are highlighted by a
dynamic chromed 'C' motif. Rear lights feature four
rectangular 3D LED modules, which emphasise
the vehicle's broad stance.