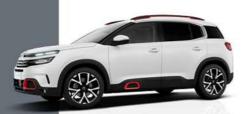

### elegance with presence

With a muscular profile and plenty of attitude,
New Citroën C5 Aircross SUV redefines the feel of its
class. Imposing and bold, it's elegantly contemporary
in every detail, without a trace of arrogance. At the
front, there's the unmistakable and proud double
chevron design and powerful curved side panels.
The 360° glazed surfaces are highlighted by a
dynamic chromed 'C' motif. Rear lights feature four
rectangular 3D LED modules, which emphasise
the vehicle's broad stance.

### PERLA NERA BLACK BI-TONE ROOF OPTION

With 7 body colours and a Perla Nera Black bi-tone option, New Citroën C5 Aircross SUV is a very individual choice. There are also 3 colour packs: Silver Anodised, White Anodised and Red Anodised, which include stylish inserts on the front bumper, the Airbump® and under roof bars. A range of 4 stylish alloy wheel designs adds even more personalisation potential.