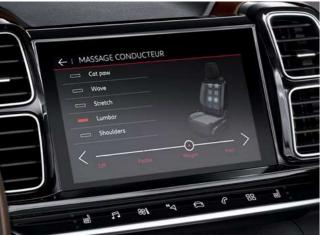

\*Standard on Flair and Flair Plus.

The front seats in New Citroën C5 Aircross SUV provide premium level comfort as well as being heated. The driver seat has a multi-point massage system that uses 8 pneumatic pockets fitted in the seat back. Using the 8" touch screen, you can choose between 5 programmes that combine lumbar, back and shoulder massage. With front seat height adjustment, fully adjustable head rests and all seats carefully shaped for optimum support, this is a seriously relaxing SUV.