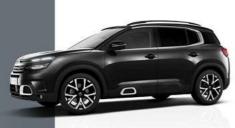

### elegance with presence

With a muscular profile and plenty of attitude,
New Citroën C5 Aircross SUV redefines the feel of its
class. Imposing and bold, it's elegantly contemporary
in every detail, without a trace of arrogance. At the
front, there's the unmistakable and proud double
chevron design and powerful curved side panels.
The 360° glazed surfaces are highlighted by a
dynamic chromed 'C' motif. Rear lights feature four
rectangular 3D LED modules, which emphasise
the vehicle's broad stance.

### PERLA NERA BLACK BI-TONE ROOF OPTION

With 7 body colours and a Perla Nera Black bi-tone option, New Citroën C5 Aircross SUV is a very individual choice. There are also 3 colour packs: Silver Anodised, White Anodised and Red Anodised, which include stylish inserts on the front bumper, the Airbump® and under roof bars. A range of 4 stylish alloy wheel designs adds even more personalisation potential.