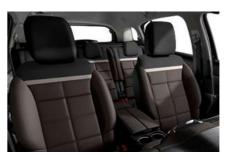

### full sized rear seats

With three individual rear seats of the same width, New Citroën C5 Aircross SUV provides the same level of comfort and space, wherever you're sitting.

With 5 different reclining positions and the ability to slide 150mm, they are ultimately accommodating.

When you need serious carrying capacity, the rear seats fold to leave a perfectly flat floor.