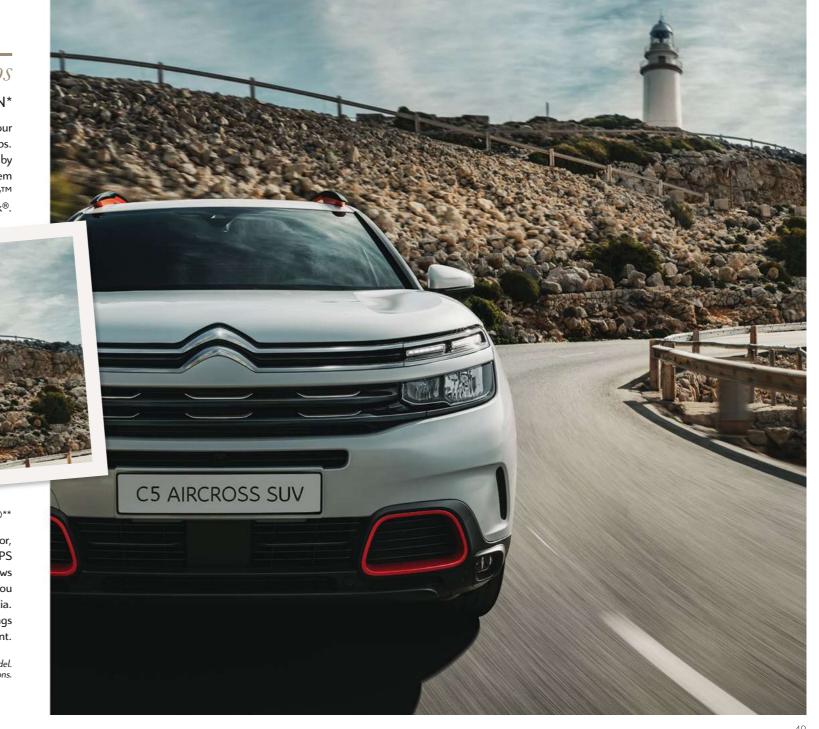

### elegance with presence

With a muscular profile and plenty of attitude,
New Citroën C5 Aircross SUV redefines the feel of its
class. Imposing and bold, it's elegantly contemporary
in every detail, without a trace of arrogance. At the
front, there's the unmistakable and proud double
chevron design and powerful curved side panels.
The 360° glazed surfaces are highlighted by a
dynamic chromed 'C' motif. Rear lights feature four
rectangular 3D LED modules, which emphasise
the vehicle's broad stance.

### power with control grip control with hill descent assist\*

An SUV needs to take varied and difficult surfaces in its stride. New Citroën C5 Aircross SUV provides secure traction in all conditions thanks to Grip Control. This ingenious system has five modes, which you can select instantly using a dial on the centre console. For safety and control while travelling downhill there is also Hill Descent Assist, which minimises the risk of skidding or unwanted acceleration as you descend. It works in both forward and reverse gears as well as neutral.