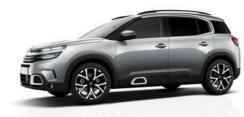

### elegance with presence

With a muscular profile and plenty of attitude,
New Citroën C5 Aircross SUV redefines the feel of its
class. Imposing and bold, it's elegantly contemporary
in every detail, without a trace of arrogance. At the
front, there's the unmistakable and proud double
chevron design and powerful curved side panels.
The 360° glazed surfaces are highlighted by a
dynamic chromed 'C' motif. Rear lights feature four
rectangular 3D LED modules, which emphasise
the vehicle's broad stance.

### PERLA NERA BLACK BI-TONE ROOF OPTION

With 7 body colours and a Perla Nera Black bi-tone option, New Citroën C5 Aircross SUV is a very individual choice. There are also 3 colour packs: Silver Anodised, White Anodised and Red Anodised, which include stylish inserts on the front bumper, the Airbump® and under roof bars. A range of 4 stylish alloy wheel designs adds even more personalisation potential.