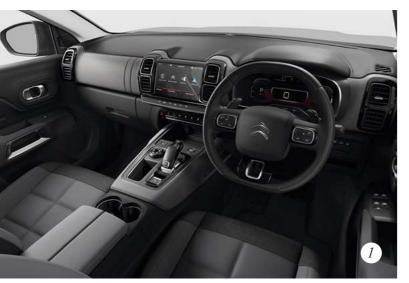

### the interior, refined

The moment you open the door, you'll sense it. New Citroën C5 Aircross SUV welcomes you with a rare mix of refined comfort and space. Settle in and you'll quickly appreciate the high driving position, great visibility and prestigious feel. The horizontal lines of the dashboard subtly incorporate a range of useful technology, such as the 8" touch screen. Carefully selected colours and tactile materials such as cloth and Nappa leather are inspired by quality luggage and the world of travel. Gloss black details and chrome inserts emphasise the inspired attention to detail.

### useful technology, everywhere New Citroën C5 Aircross SUV makes sure your digital world is always with you, offering 6 advanced connective.

world is always with you, offering 6 advanced connectivity systems. In addition there are 20 driving aids\* dedicated to safety and making life on the move easy and enjoyable. Giving you great access and control to your systems, there's a crystal clear 12.3" TFT digital instrument panel, which has lots of potential for personalisation.