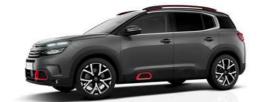

### elegance with presence

With a muscular profile and plenty of attitude,
New Citroën C5 Aircross SUV redefines the feel of its
class. Imposing and bold, it's elegantly contemporary
in every detail, without a trace of arrogance. At the
front, there's the unmistakable and proud double
chevron design and powerful curved side panels.
The 360° glazed surfaces are highlighted by a
dynamic chromed 'C' motif. Rear lights feature four
rectangular 3D LED modules, which emphasise
the vehicle's broad stance.

### PERLA NERA BLACK BI-TONE ROOF OPTION

With 7 body colours and a Perla Nera Black bi-tone option, New Citroën C5 Aircross SUV is a very individual choice. There are also 3 colour packs: Silver Anodised, White Anodised and Red Anodised, which include stylish inserts on the front bumper, the Airbump® and under roof bars. A range of 4 stylish alloy wheel designs adds even more personalisation potential.