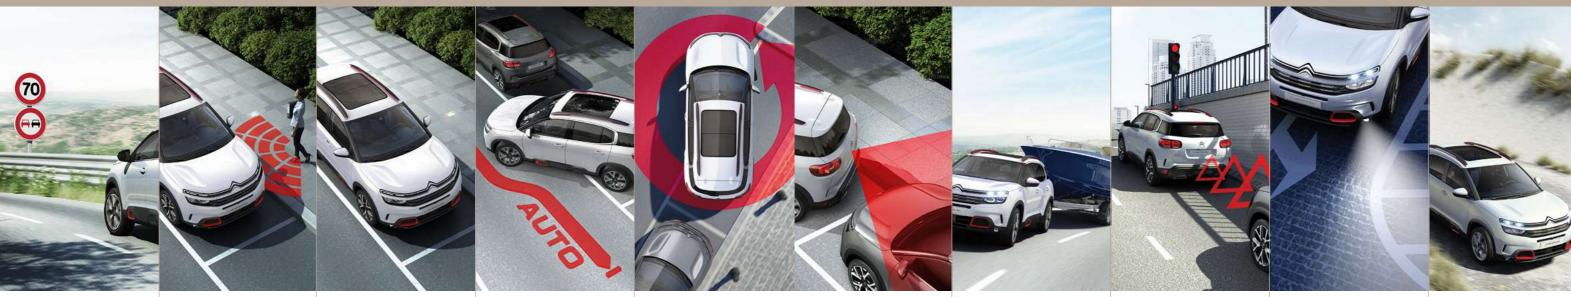

### **20 DRIVING AIDS**

Welcome to a haven of advanced safety, including Highway Driver Assist – a big step towards semi-autonomous driving.

PAGES 52-55

### 20 safety and driver aid systems

### HIGHWAY DRIVER ASSIST\*

This major advance allows New Citroën C5 Aircross SUV to control key driving tasks during any journey. The system maintains your position and speed in a chosen lane, and manages stopping and restarting to exactly match the movements of vehicles in front.

### ADAPTIVE CRUISE **CONTROL WITH** STOP&GO **FUNCTION**

Using a camera, this system detects the vehicle in front and automatically maintains a safe distance chosen by you. Using the brake and accelerator, it can safely stop and move off without any driver intervention. Adaptive Cruise Control with Stop&Go function is available with the EAT8 automatic gearbox.

### **ADAPTIVE** CRUISE CONTROL\*

This system uses a camera to maintain a safe distance from the vehicle in front, at speeds above 19 mph.

### ACTIVE **SAFETY BRAKE**

This is a reassuring safety feature that minimises the risk of collisions. Working from speeds of 3 mph, it detects both fixed or moving obstacles as well as pedestrians. If it detects a collision risk, Active Safety Brake sends an alert to the driver, and if they don't react, the system stops the vehicle automatically.

### COLLISION **RISK WARNING**

Using a front-mounted radar to warn you if there's a risk of collision, this technology helps you to maintain exactly the right distance from the vehicle in front. It works from 19 mph.

### COFFEE **BREAK ALERT**

When it's time to take a break, this system sends you a warning. It activates once you've been driving for 2 hours continuously at more than 40 mph.

### **ACTIVE LANE DEPARTURE WARNING SYSTEM\***

Using a camera to recognise different road markings, this system gently steers your vehicle back into the correct lane if it detects a change in direction without the indicators being used.

### DRIVER **ATTENTION ALERT**

By evaluating changes in direction relative to road markings, Driver Attention Alert can analyse driver alertness and send a warning when necessary. It's a useful safety feature; especially on roads where the speed limit is over 40 mph.

### **ACTIVE LANE DEPARTURE WARNING SYSTEM**

Really useful on multi-lane roads, this monitoring system warns you if there's a vehicle in your blind spots, using an orange LED in the corner of the door mirror. If you're heading for the detected vehicle, it will correct your position automatically.

**AUTO** INTELLIGENT **BEAM HEADLIGHTS** 

When vehicles are detected coming towards you or overtaking, Intelligent beam headlights will switch from main to dipped beam. It ensures you always have the right lighting for night driving.

### **EXTENDED TRAFFIC** SIGN RECOGNITION **AND SPEED RECOMMENDATION**

Keeping you fully informed of speed limits at all times, this innovation uses a camera to detect signs, so that you can adjust your cruise control or speed limiter to match. It also detects Stop, One Way and No Overtaking signs.

### **ELECTRIC PARKING BRAKE**

Safe and easy, the Electric Parking Brake applies automatically when the engine is switched off and releases when you move away. You can also use it manually using the control paddle.

### PARK ASSIST"

Perfect for parallel or bay parking, this system can detect a space, then automates the steering to park in complete safety. All you need to do is engage the gears and control the accelerator and brake.

### 360 VISION"

Manoeuvres are much easier using 360 Vision, because it shows you an overhead 360° image of your vehicle's immediate surroundings. The technology offers 3 different views and selects the ideal one for each situation. You can also choose the right view manually.

### **REVERSING CAMERA** WITH TOP REAR VISION\*

Engage reverse and the camera displays a 180° rear view on your touch screen. Additional coloured lines make the position of obstacles clearer, and when you approach them, the camera zooms in automatically.

### TRALIER **STABILITY** CONTROL"

When you have towing equipment fitted, this feature works with the ESP system. If it senses the trailer beginning to sway, it uses the vehicle brakes to maintain stability.

### **HILL START ASSIST**

Designed to prevent unwanted movement when you release the brake pedal on slopes, Hill Start Assist works on gradients over 3%. It holds the vehicle for about 2 seconds, giving you time to move calmly from brake to accelerator pedal.

### FOG LIGHTS WITH STATIC CORNERING

**FUNCTION** 

Providing an additional light beam on the inside of bends, this innovation makes tricky bends and junctions safer and easier to navigate.

### GRIP CONTROL® WITH HILL DESCENT"

Here's a traction control system created to optimise front wheel grip for every kind of road surface. The dashboard-mounted dial makes it easy to select one of the 5 modes: Standard, Snow, Sand, Mud and ESP OFF. Hill Descent Assist holds your vehicle at a low, controllable speed on steep slopes. You can activate it from a button on the centre console and it works in forward and reverse gears.