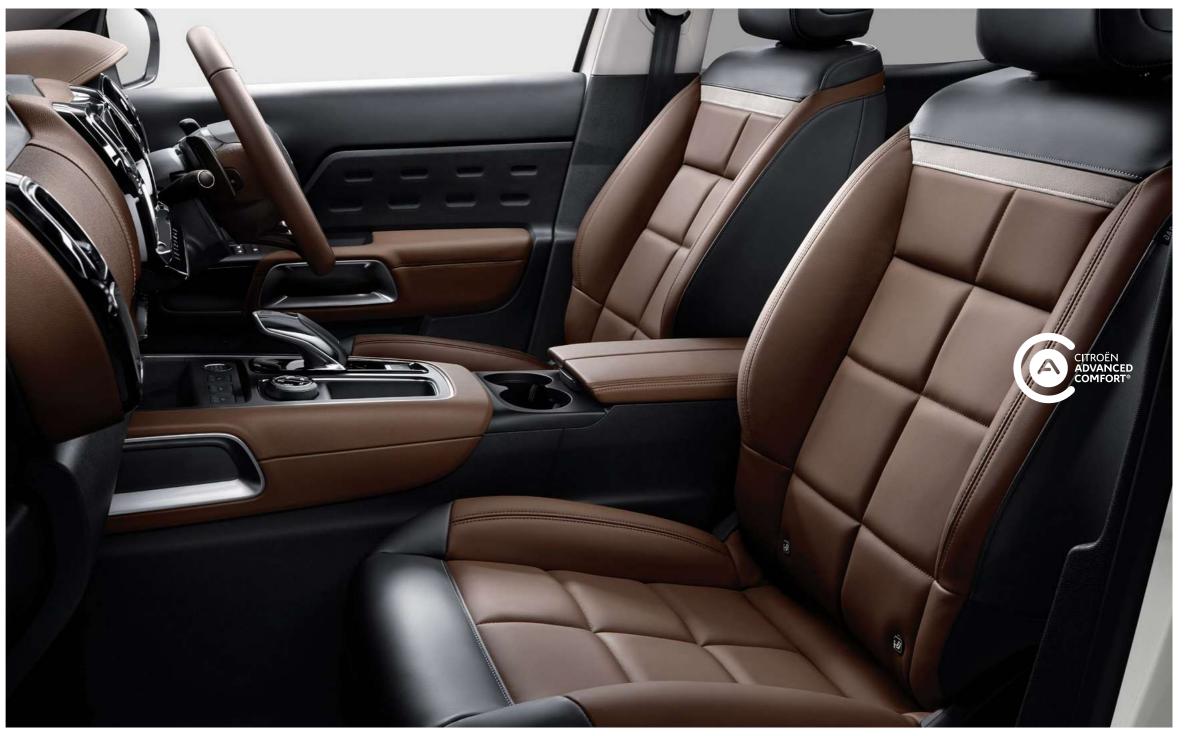

### ADVANCED COMFORT SEATS

Uniquely welcoming and comfortable, these seats make the interior feel more like a contemporary lounge.

**PAGES 32-33** 

### Advanced Comfort seats\*

Taking inspiration from contemporary furniture, the seats in New Citroën C5 Aircross SUV provide unmatched lounge-like comfort on the move. With broad cushions and seat backs, they combine high density foam at the heart of each seat and a thick, textured foam at the surface. Perfect support and softness are guaranteed, on the shortest trip and the longest adventures.

\*Standard on Flair and Flair Plus.

The front seats in New Citroën C5 Aircross SUV provide premium level comfort as well as being heated. The driver seat has a multi-point massage system that uses 8 pneumatic pockets fitted in the seat back. Using the 8" touch screen, you can choose between 5 programmes that combine lumbar, back and shoulder massage. With front seat height adjustment, fully adjustable head rests and all seats carefully shaped for optimum support, this is a seriously relaxing SUV.

Present with Nappa Leather, available on selected versions.