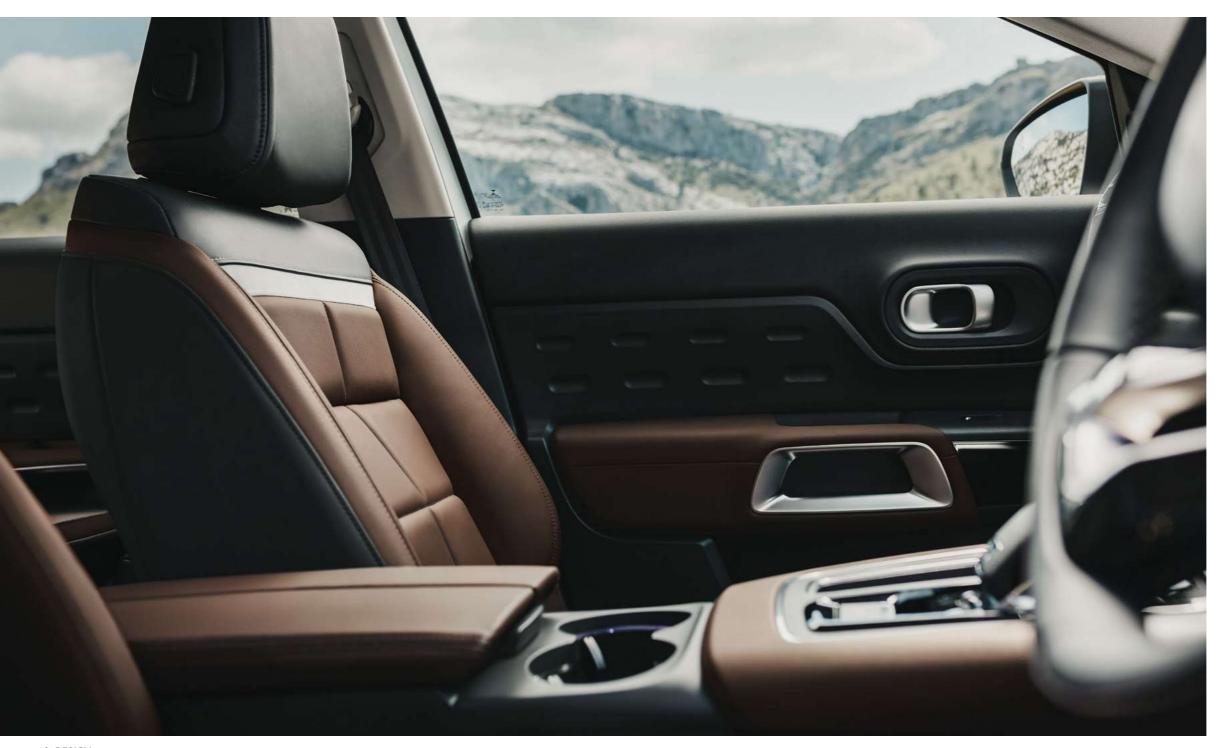

### the interior, refined

The moment you open the door, you'll sense it. New Citroën C5 Aircross SUV welcomes you with a rare mix of refined comfort and space. Settle in and you'll quickly appreciate the high driving position, great visibility and prestigious feel. The horizontal lines of the dashboard subtly incorporate a range of useful technology, such as the 8" touch screen. Carefully selected colours and tactile materials such as cloth and Nappa leather are inspired by quality luggage and the world of travel. Gloss black details and chrome inserts emphasise the inspired attention to detail.

- 1 Refined and subtle, the Metropolitan Ambiance brings you Grey Grained leather and Graphite cloth seats with a lighter grey band, combined with a centre console and dashboard top in grey, standard on Flair and Flair Plus.
- 2 The ultimate choice is the Hype Brown Ambiance. This has Brown Nappa Leather with black leather effect cloth seats and a light grey Alcantara band. Centre console, dashboard top and instrument panel visor are brown. A Black and Brown full grain leather steering wheel adds a real touch of luxury.

### Advanced Comfort seats\*

Taking inspiration from contemporary furniture, the seats in New Citroën C5 Aircross SUV provide unmatched lounge-like comfort on the move. With broad cushions and seat backs, they combine high density foam at the heart of each seat and a thick, textured foam at the surface. Perfect support and softness are guaranteed, on the shortest trip and the longest adventures.

### intelligent storage

Part of being truly comfortable when you're travelling is having a perfect place for everything you need. New Citroën C5 Aircross SUV has plenty of useful storage solutions. The large compartment under the central armrest has a section that can carry a 1.5l bottle, whilst the glove box and door pockets are roomy too. You'll also appreciate the large storage area at the front of the centre console, which features ingenious magnetic wireless charging for a smartphone.