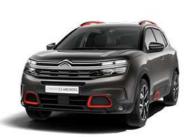

NEW CITROËN C5 AIRCROSS SUV

During the 90s Le Tone had major hit, "Joli Dragon", and devoted himself to music for years before progressively moving towards illustrative art. Since 2011 his creations have

### elegance with presence

With a muscular profile and plenty of attitude,
New Citroën C5 Aircross SUV redefines the feel of its
class. Imposing and bold, it's elegantly contemporary
in every detail, without a trace of arrogance. At the
front, there's the unmistakable and proud double
chevron design and powerful curved side panels.
The 360° glazed surfaces are highlighted by a
dynamic chromed 'C' motif. Rear lights feature four
rectangular 3D LED modules, which emphasise
the vehicle's broad stance.