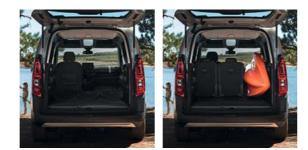

# **B**INDIVIDUAL REAR SEATS

In the rear of Citroën Berlingo, everyone enjoys equal comfort. This is because each individual seat\* provides the same width and the same generous leg room. Whether you're travelling in the rear of a 5 or 7 seat version, an M or an XL model, you can relax. For maximum practicality, each of the 3 rear seats\* can be easily folded into the floor and they're all fitted with i-size ISOFIX points.

#### FLAT FLOOR THINKING UNCLUTTERED, MODULAR SPACE

All the rear seats fold flat, either separately or together. The result is a flat, usable load space. By folding the front passenger seat down\* in XL versions, you have up to 4,000 litres of room, with a load length of more than 3 metres.

Neat practical touches are everywhere. The two position parcel shelf can be used to conceal your belongings at the traditional height, or it can be fixed at a lower point. This creates two usable boot compartments – especially as the luggage cover can support up to 25kg. You can easily reach this 'upper deck' through the opening rear tailgate screen. When you don't need it, the luggage cover stows neatly behind the second row seats.