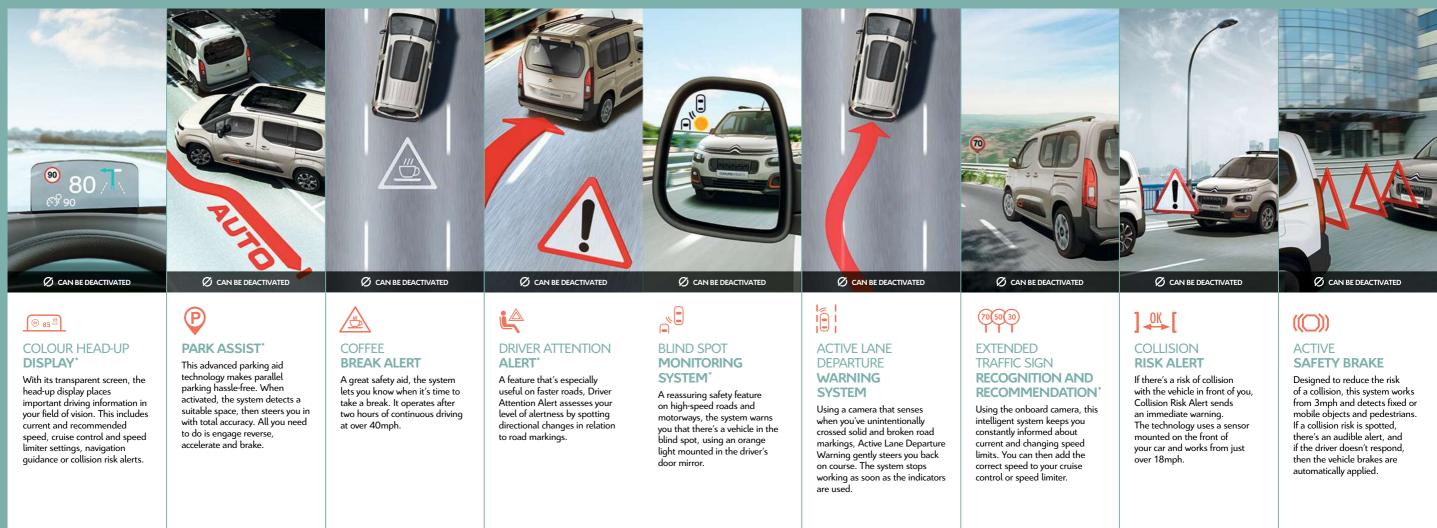

## COLOUR HEAD-UP DISPLAY

A great safety innovation, the colour head-up display projects key driving information onto a retractable screen\* that's within the driver's field of vision. It means that you never need to take your eyes off the road.

# 

WITH HILL DESCENT **ASSIST<sup>\*</sup>** This is a flexible traction control

system that optimises front wheel grip for any road you encounter, with five modes, controlled by a dial on the dashboard. Choose from Standard, Snow, Sand, Mud and ESP OFF for a secure drive, anywhere. Hill Descent Assist inspires confidence on the steepest hill, holding the vehicle at low speed and in perfect control. You can activate this technology from a button on the centre console, and it works in reverse as well as when moving forward.

#### INTELLIGENT BEAM **HEADLIGHTS**<sup>†</sup>

A real bonus for night driving, this feature automatically dips your headlights in certain traffic conditions and when the system detects oncoming cars.

((,,,)) FRONT AND **REAR PARKING SENSORS AND FLANKGUARD**<sup>\*</sup>

This system's sensors use lines displayed on your 8" touch screen and an audible alert to keep you safely clear of unseen obstacles.

#### ELECTRIC **PARKING BRAKE**<sup>\*</sup>

The Electric Parking Brake is applied automatically when you switch off the engine and releases when you move away. Alternatively you can simply control it using the dedicated paddle.

#### **ADAPTIVE CRUISE CONTROL**<sup>\*</sup>

A real safety innovation, the system uses a camera to detect the car in front and maintain your selected safe distance. From the end of 2018, the Stop function will also be available with the EAT8 gearbox. This stops the car completely to avoid collisions.

An aid to safe, smooth driving, this feature prevents the car from rolling back on a hill when the brake pedal is released. The system works on gradients over 3% and keeps you stationary for about 2 seconds – plenty of time to move calmly from brake pedal to accelerator.

 $( \mathbf{r} )$ 

HILL START

ASSIST

#### **REVERSING CAMERA** WITH TOP VISION\*

Engage reverse and the touch screen will display the rear of the vehicle, together with coloured lines to show you how far way any obstacles are. You also get a clear 180° rear view of the surroundings. As obstacles get closer, the camera automatically zooms in on them, helping your manoeuvres go smoothly.

#### $\bigcirc$ KEYLESS **ENTRY AND** START\*

Lock, unlock and start your vehicle without having to get your key out - it's a real bonus when you've got lots to carry.

#### 18 TRAILER **STABILITY CONTROL<sup>\*</sup>**

When you have towing equipment fitted, this technology works with the ESP system. If any swaying motion is detected, it uses the brakes to stabilise your trailer and keep you safely on course.