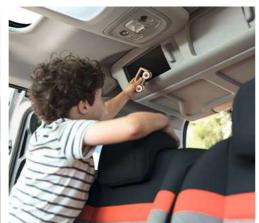

#### MODUTOP®

Here's an innovation that brings you 92 litres of extra storage space and lots of additional daylight, thanks to a glass panoramic roof. PAGES 26-27

6 **BENEFITS** 

To watch information films about the Citroën Berlingo. Simply scan this code with your smartphone.

#### MODUTOP® 92 LITRES OF STORAGE MAXIMUM DAYLIGHT

A perfect practical companion for all your family outings, the iconic Modutop® has been refined for Citroën Berlingo. This ingenious multifunction roof\* storage system is accessible from both back seats and boot, and now it lets in even more light, thanks to its semi-transparent panels. Inside, ambient lighting runs down the whole length and illuminates what you're carrying. When you want a little less light, an electric sunblind glides shut across the glass roof.