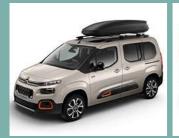

#### THE EVERYDAY ESSENTIAL VERSATILE, ROOMY, PART OF THE FAMILY

Citroën Berlingo knows what an active family needs. Whatever activities you love doing when you're out and about, that spacious distinctive profile, complete with roof bars\*, can accommodate them.

#### MODUTOP® 92 LITRES OF STORAGE MAXIMUM DAYLIGHT

A perfect practical companion for all your family outings, the iconic Modutop® has been refined for Citroën Berlingo. This ingenious multifunction roof\* storage system is accessible from both back seats and boot, and now it lets in even more light, thanks to its semi-transparent panels. Inside, ambient lighting runs down the whole length and illuminates what you're carrying. When you want a little less light, an electric sunblind glides shut across the glass roof.