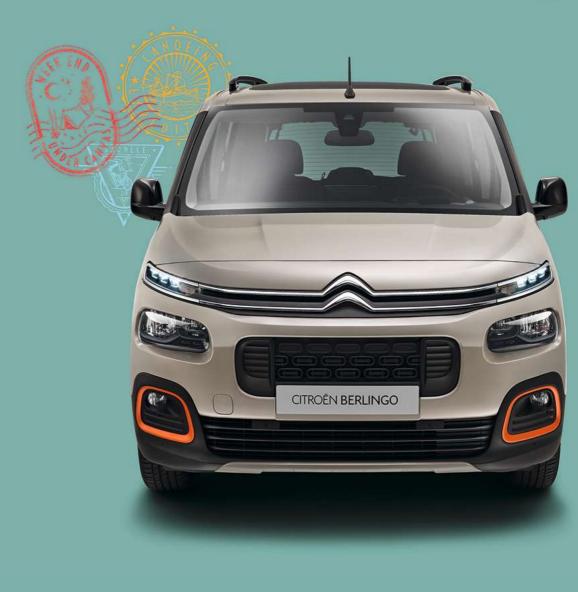

# **CITROËN BERLINGO** from the creator of the original Berlingo

#### DESIGN INSPIRING PERSONALITY

Unmistakable from every angle, Citroën Berlingo begins with a high, short bonnet and bold front. The combination of a large windscreen, signature Airbump® panels and contrasting coloured inserts\* around elements such as the fog lights creates a real sense of personality. So you can have fresh style and pure practicality all in one.