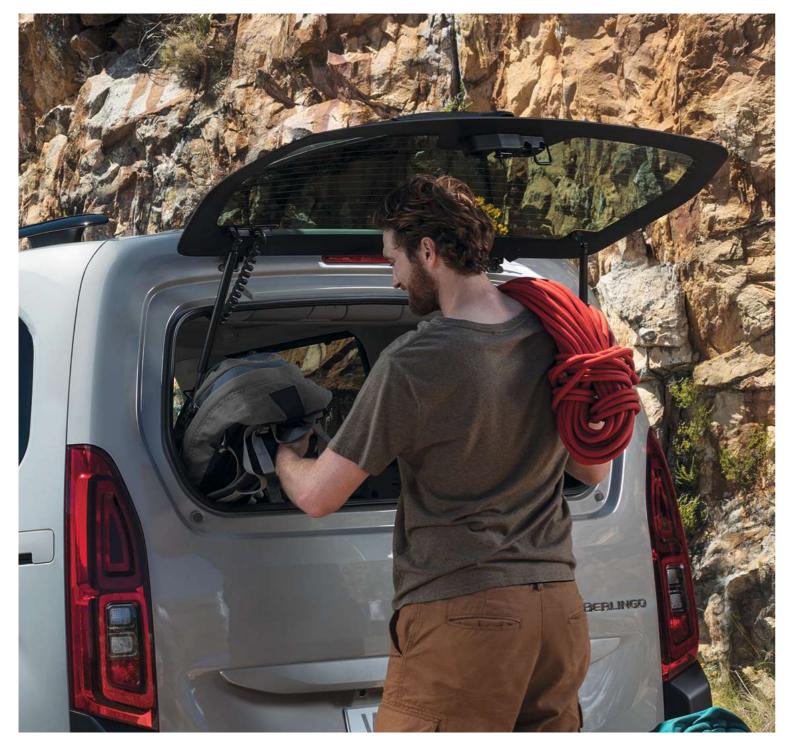

#### SLIDING SIDE DOORS

The perfect design for getting in and out easily. PAGES 22-23

Neat practical touches are everywhere. The two position parcel shelf can be used to conceal your belongings at the traditional height, or it can be fixed at a lower point. This creates two usable boot compartments – especially as the luggage cover can support up to 25kg. You can easily reach this 'upper deck' through the opening rear tailgate screen. When you don't need it, the luggage cover stows neatly behind the second row seats.