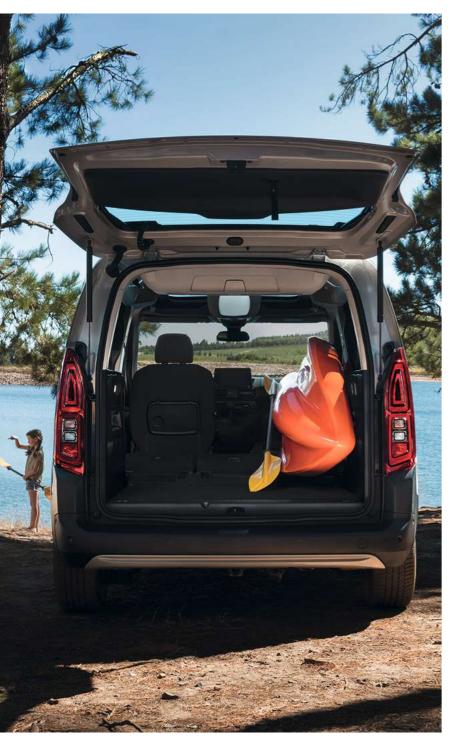

#### FLAT FLOOR THINKING UNCLUTTERED, MODULAR SPACE

All the rear seats fold flat, either separately or together. The result is a flat, usable load space. By folding the front passenger seat down\* in XL versions, you have up to 4,000 litres of room, with a load length of more than 3 metres.

Neat practical touches are everywhere. The two position parcel shelf can be used to conceal your belongings at the traditional height, or it can be fixed at a lower point. This creates two usable boot compartments – especially as the luggage cover can support up to 25kg. You can easily reach this 'upper deck' through the opening rear tailgate screen. When you don't need it, the luggage cover stows neatly behind the second row seats.