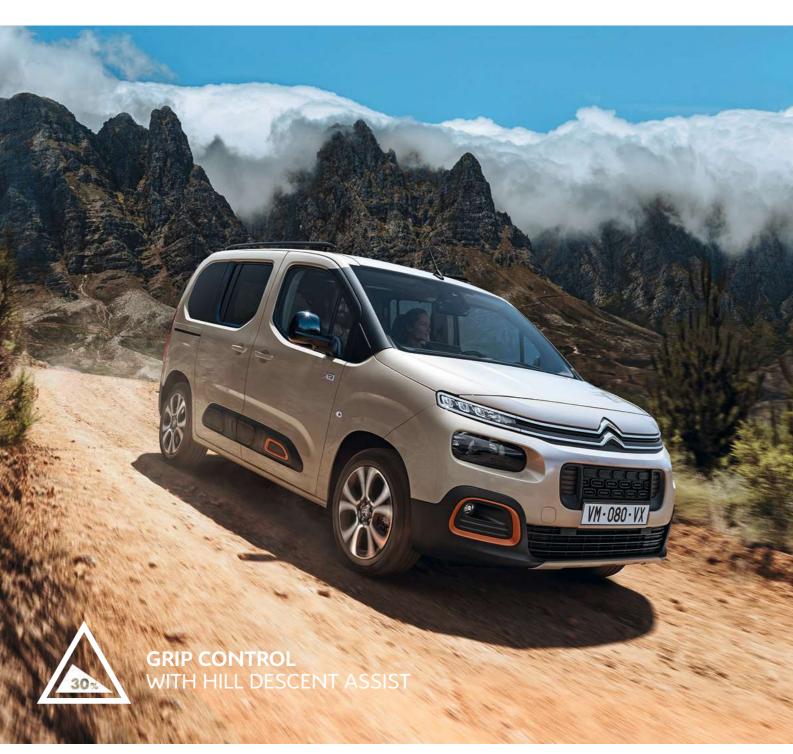

#### STABLE AND SECURE GRIP CONTROL WITH HILL DESCENT ASSIST AND TRAILER STABILITY CONTROL

There's no compromise when it comes to road holding and grip. Citroën Berlingo features Grip Control with Hill Descent Assist\*, which keeps you firmly in control in all weather conditions and on every road surface; even the steepest hills. If you have towing equipment fitted, the Trailer Stability Control system\* works with your car's ESP and instantly detects any swaying. This reassuring technology then uses the brakes to make sure you stay securely on track.