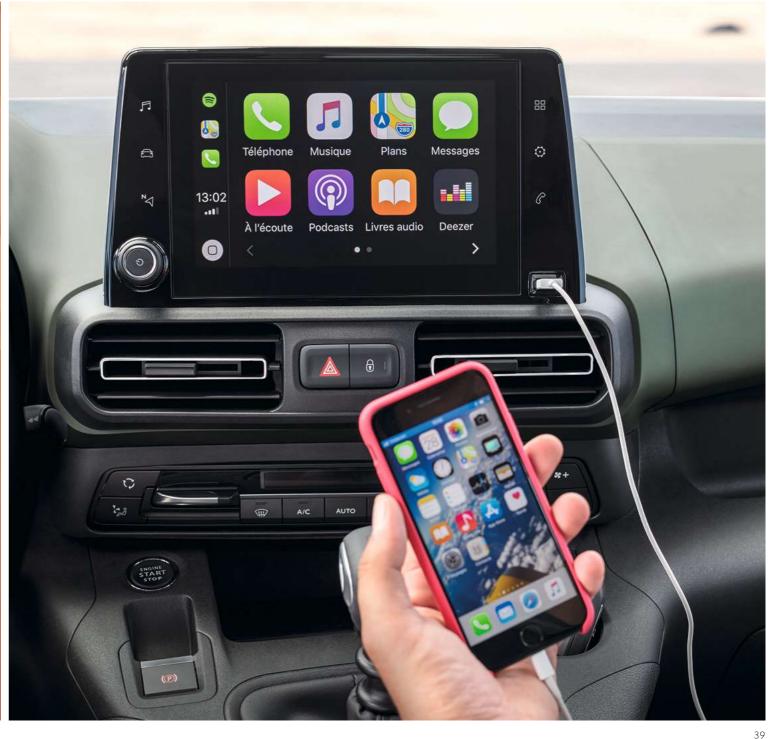

#### **8" TOUCH SCREEN** AND MIRROR SCREEN

The bright and clear 8" touch screen allows you to zoom with your fingertips, just like a smartphone, so it fits right into daily life. From here you can control all of the car's features, driving aids, the air conditioning and the radio. With the ingenious Mirror Screen technology you can also connect your smartphone and safely enjoy all kinds of driving-compatible apps using the touch screen. It works with Apple CarPlay<sup>™</sup> and Android Auto.

# CITROËN CONNECT NAV AND WIRELESS CHARGING

Citroën Berlingo brings you the latest 3D connected navigation system\*, Citroën Connect Nav. It's linked to all kinds of useful services such as TomTom Traffic, so it can provide real time traffic reports, the location of fuel stations and prices, plus where the nearest parking is. Now you can forget about fiddly phone cables too, because there's a dedicated spot for your smartphone that includes a special wireless charging plate\*\*.