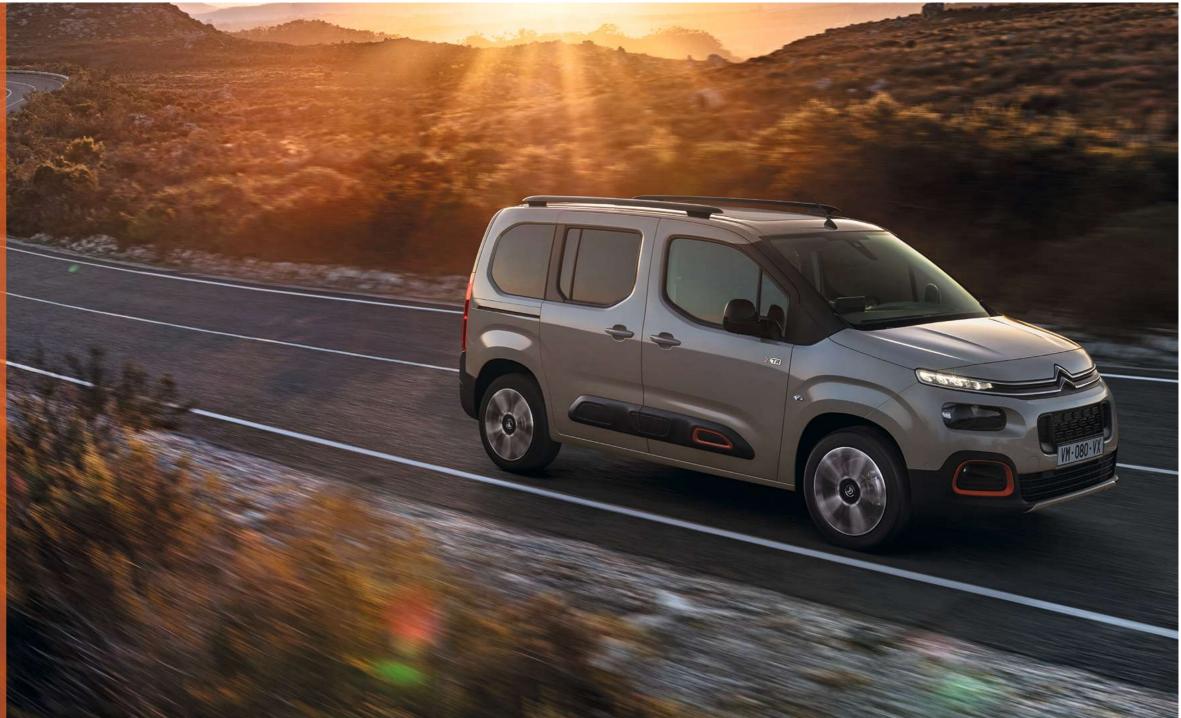

#### DESIGN INSPIRING PERSONALITY

Unmistakable from every angle, Citroën Berlingo begins with a high, short bonnet and bold front. The combination of a large windscreen, signature Airbump® panels and contrasting coloured inserts\* around elements such as the fog lights creates a real sense of personality. So you can have fresh style and pure practicality all in one.

#### THE EVERYDAY ESSENTIAL VERSATILE, ROOMY, PART OF THE FAMILY

Citroën Berlingo knows what an active family needs. Whatever activities you love doing when you're out and about, that spacious distinctive profile, complete with roof bars\*, can accommodate them.