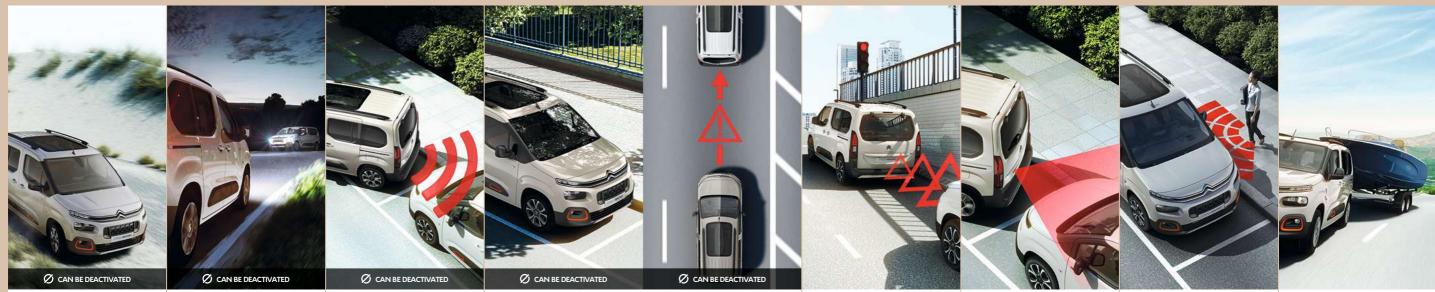

## **18 SAFETY AND DRIVING AID SYSTEMS**

\* Safety & Driving Aid Systems vary by version - consult your local Citroën Dealer for , more details.

## 18 SAFETY AND DRIVING AID SYSTEMS

# 

WITH HILL DESCENT **ASSIST<sup>\*</sup>** This is a flexible traction control

system that optimises front wheel grip for any road you encounter, with five modes, controlled by a dial on the dashboard. Choose from Standard, Snow, Sand, Mud and ESP OFF for a secure drive, anywhere. Hill Descent Assist inspires confidence on the steepest hill, holding the vehicle at low speed and in perfect control. You can activate this technology from a button on the centre console, and it works in reverse as well as when moving forward.

#### INTELLIGENT BEAM **HEADLIGHTS**<sup>†</sup>

A real bonus for night driving, this feature automatically dips your headlights in certain traffic conditions and when the system detects oncoming cars.

((,,,)) FRONT AND **REAR PARKING SENSORS AND FLANKGUARD**<sup>\*</sup>

This system's sensors use lines displayed on your 8" touch screen and an audible alert to keep you safely clear of unseen obstacles.

#### ELECTRIC **PARKING BRAKE**<sup>\*</sup>

The Electric Parking Brake is applied automatically when you switch off the engine and releases when you move away. Alternatively you can simply control it using the dedicated paddle.

#### **ADAPTIVE CRUISE CONTROL**<sup>\*</sup>

A real safety innovation, the system uses a camera to detect the car in front and maintain your selected safe distance. From the end of 2018, the Stop function will also be available with the EAT8 gearbox. This stops the car completely to avoid collisions.

An aid to safe, smooth driving, this feature prevents the car from rolling back on a hill when the brake pedal is released. The system works on gradients over 3% and keeps you stationary for about 2 seconds – plenty of time to move calmly from brake pedal to accelerator.

#### **REVERSING CAMERA** WITH TOP VISION\*

Engage reverse and the touch screen will display the rear of the vehicle, together with coloured lines to show you how far way any obstacles are. You also get a clear 180° rear view of the surroundings. As obstacles get closer, the camera automatically zooms in on them, helping your manoeuvres go smoothly.

#### $\bigcirc$ KEYLESS **ENTRY AND** START\*

Lock, unlock and start your vehicle without having to get your key out - it's a real bonus when you've got lots to carry.

#### 18 TRAILER **STABILITY CONTROL<sup>\*</sup>**

When you have towing equipment fitted, this technology works with the ESP system. If any swaying motion is detected, it uses the brakes to stabilise your trailer and keep you safely on course.

\* Safety & Driving Aid Systems vary by version - consult your local Citroën Dealer for , more details.