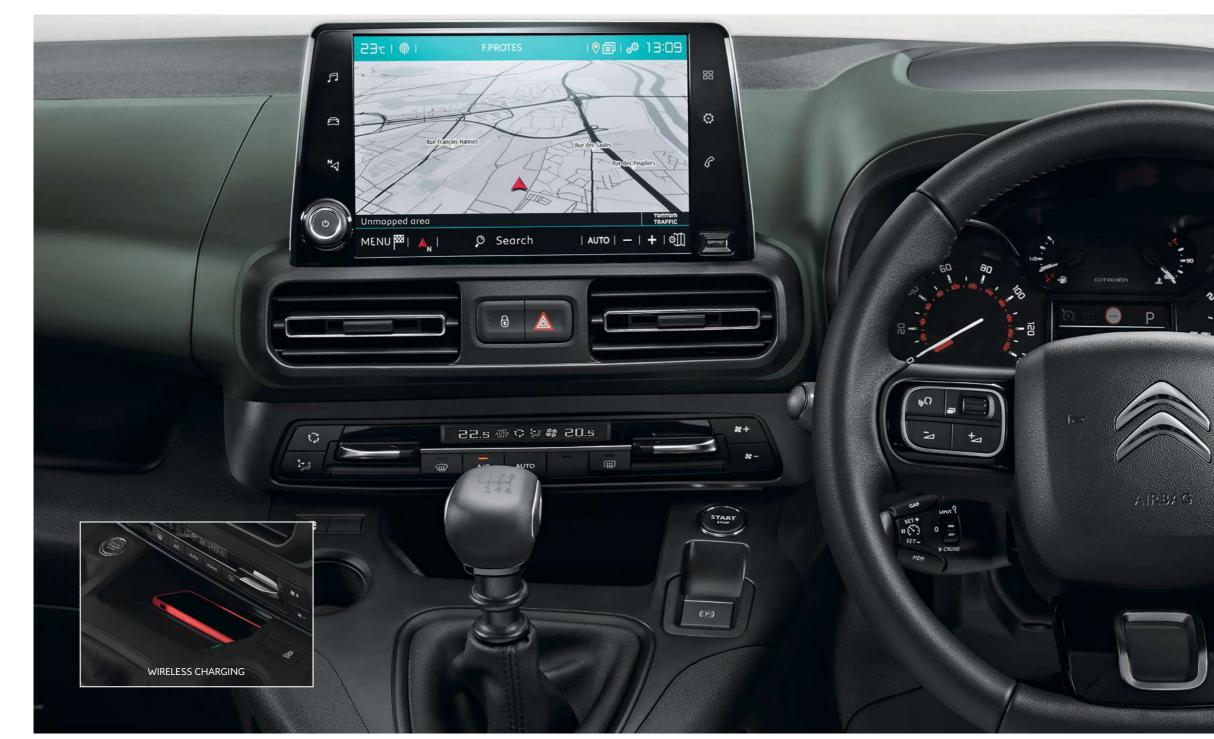

# CITROËN CONNECT NAV AND WIRELESS CHARGING

Citroën Berlingo brings you the latest 3D connected navigation system\*, Citroën Connect Nav. It's linked to all kinds of useful services such as TomTom Traffic, so it can provide real time traffic reports, the location of fuel stations and prices, plus where the nearest parking is. Now you can forget about fiddly phone cables too, because there's a dedicated spot for your smartphone that includes a special wireless charging plate\*\*.

\* Depending on version \*\* Optional

5