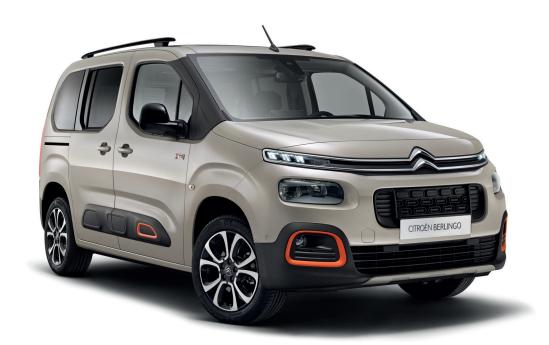

#### DESIGN INSPIRING PERSONALITY

Unmistakable from every angle, Citroën Berlingo begins with a high, short bonnet and bold front. The combination of a large windscreen, signature Airbump® panels and contrasting coloured inserts\* around elements such as the fog lights creates a real sense of personality. So you can have fresh style and pure practicality all in one.

#### THE EVERYDAY ESSENTIAL VERSATILE, ROOMY, PART OF THE FAMILY

Citroën Berlingo knows what an active family needs. Whatever activities you love doing when you're out and about, that spacious distinctive profile, complete with roof bars\*, can accommodate them.