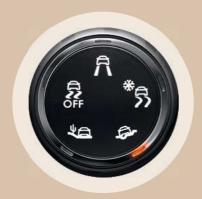

# 

WITH HILL DESCENT **ASSIST<sup>\*</sup>** This is a flexible traction control

system that optimises front wheel grip for any road you encounter, with five modes, controlled by a dial on the dashboard. Choose from Standard, Snow, Sand, Mud and ESP OFF for a secure drive, anywhere. Hill Descent Assist inspires confidence on the steepest hill, holding the vehicle at low speed and in perfect control. You can activate this technology from a button on the centre console, and it works in reverse as well as when moving forward.