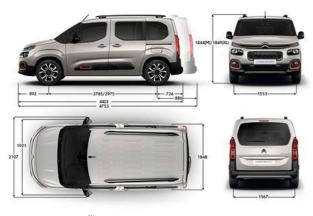

consult your local Citroën Dealer for , more details.

#### ENGINE RANGE ADVANCED, EFFICIENT, INSPIRING

An advanced, versatile car needs engines to match. Citroën Berlingo offers a wide choice of the latest petrol and diesel designs, which all deliver a perfect balance of performance, fuel efficiency and low emissions. They're equally suited to town driving and longer trips.

Some engine options can be chosen with the new 8-speed EAT8 automatic gearbox. This delivers really smooth gear changes and improves both fuel consumption and  $CO_2$  emissions.





#### **7 BODY COLOURS**



POLAR WHITE (F)



CUMULUS GREY (M)



AQUA GREEN (F)







RESADA GREEN INTERIOR AMBIANCE



ONYX BLACK (F)



PLATINUM GREY (M)



SOFT SAND (M)



DEEP BLUE (M)

#### ACCESSORIES







# \_\_ DIMENSIONS



Measurements in millimetres

## 



16 INCH 'TWIRL' WHEEL TRIM





16 INCH FULL BLACK 'STARLIT' ALLOY WHEEL

17 INCH 'SPIN' ALLOY WHEEL

50 EQUIPMENT