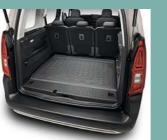

#### FLAT FLOOR THINKING UNCLUTTERED, MODULAR SPACE

All the rear seats fold flat, either separately or together. The result is a flat, usable load space. By folding the front passenger seat down\* in XL versions, you have up to 4,000 litres of room, with a load length of more than 3 metres.

Neat practical touches are everywhere. The two position parcel shelf can be used to conceal your belongings at the traditional height, or it can be fixed at a lower point. This creates two usable boot compartments – especially as the luggage cover can support up to 25kg. You can easily reach this 'upper deck' through the opening rear tailgate screen. When you don't need it, the luggage cover stows neatly behind the second row seats.

BOOT SPACE