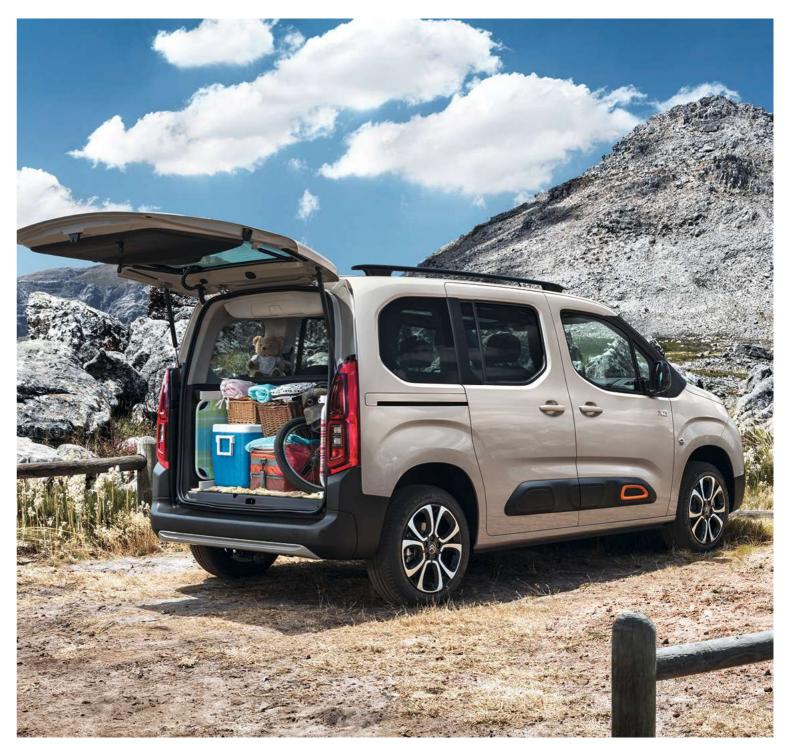

#### THE EVERYDAY ESSENTIAL VERSATILE, ROOMY, PART OF THE FAMILY

Citroën Berlingo knows what an active family needs. Whatever activities you love doing when you're out and about, that spacious distinctive profile, complete with roof bars\*, can accommodate them.

#### FLAT FLOOR THINKING UNCLUTTERED, MODULAR SPACE

All the rear seats fold flat, either separately or together. The result is a flat, usable load space. By folding the front passenger seat down\* in XL versions, you have up to 4,000 litres of room, with a load length of more than 3 metres.

Neat practical touches are everywhere. The two position parcel shelf can be used to conceal your belongings at the traditional height, or it can be fixed at a lower point. This creates two usable boot compartments – especially as the luggage cover can support up to 25kg. You can easily reach this 'upper deck' through the opening rear tailgate screen. When you don't need it, the luggage cover stows neatly behind the second row seats.