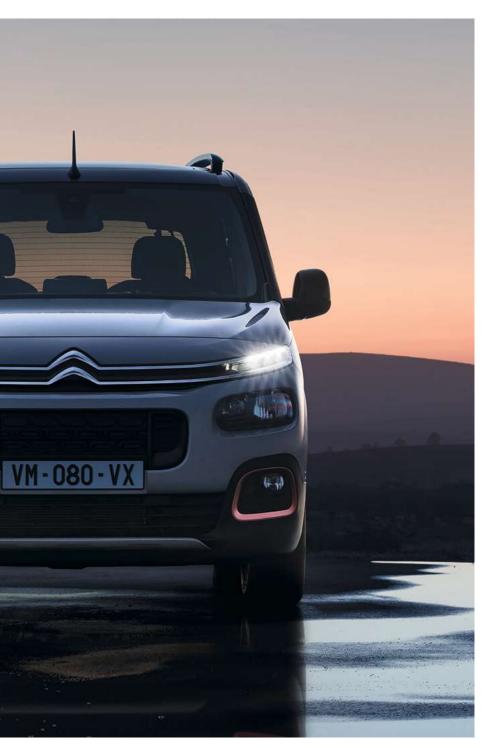

#### DESIGN INSPIRING PERSONALITY

Unmistakable from every angle, Citroën Berlingo begins with a high, short bonnet and bold front. The combination of a large windscreen, signature Airbump® panels and contrasting coloured inserts\* around elements such as the fog lights creates a real sense of personality. So you can have fresh style and pure practicality all in one.