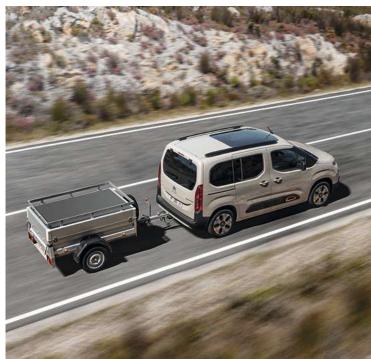

#### STABLE AND SECURE GRIP CONTROL WITH HILL DESCENT ASSIST AND TRAILER STABILITY CONTROL

There's no compromise when it comes to road holding and grip. Citroën Berlingo features Grip Control with Hill Descent Assist\*, which keeps you firmly in control in all weather conditions and on every road surface; even the steepest hills. If you have towing equipment fitted, the Trailer Stability Control system\* works with your car's ESP and instantly detects any swaying. This reassuring technology then uses the brakes to make sure you stay securely on track.

#### 18 TRAILER **STABILITY CONTROL<sup>\*</sup>**

When you have towing equipment fitted, this technology works with the ESP system. If any swaying motion is detected, it uses the brakes to stabilise your trailer and keep you safely on course.