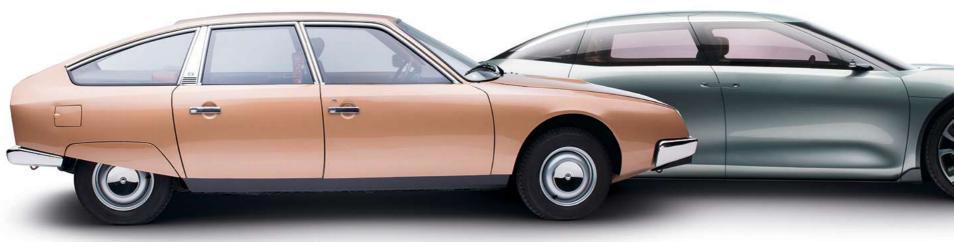

#### 1974

Citroën launches CX. It's the ultimate mix of technical innovation and advanced design with the engine and gearbox positioned together at the front. Sophisticated hydropneumatic suspension, concave rear screen and a futuristic dashboard help it to succeed amongst more ordinary rivals.