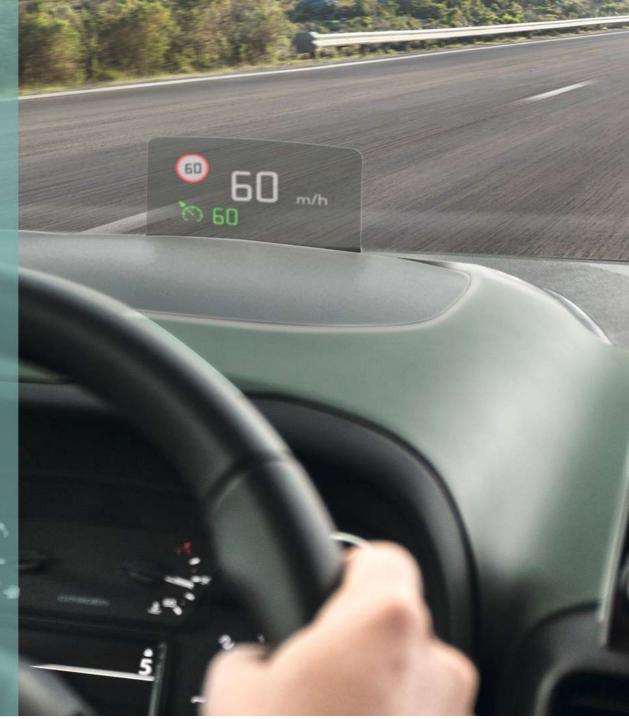

## COLOUR HEAD-UP DISPLAY

A great safety innovation, the colour head-up display projects key driving information onto a retractable screen\* that's within the driver's field of vision. It means that you never need to take your eyes off the road.