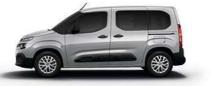

#### DESIGN INSPIRING PERSONALITY

Unmistakable from every angle, Citroën Berlingo begins with a high, short bonnet and bold front. The combination of a large windscreen, signature Airbump® panels and contrasting coloured inserts\* around elements such as the fog lights creates a real sense of personality. So you can have fresh style and pure practicality all in one.

#### **7 BODY COLOURS**

POLAR WHITE (F)

CUMULUS GREY (M)

AQUA GREEN (F)

RESADA GREEN INTERIOR AMBIANCE

ONYX BLACK (F)

PLATINUM GREY (M)

SOFT SAND (M)