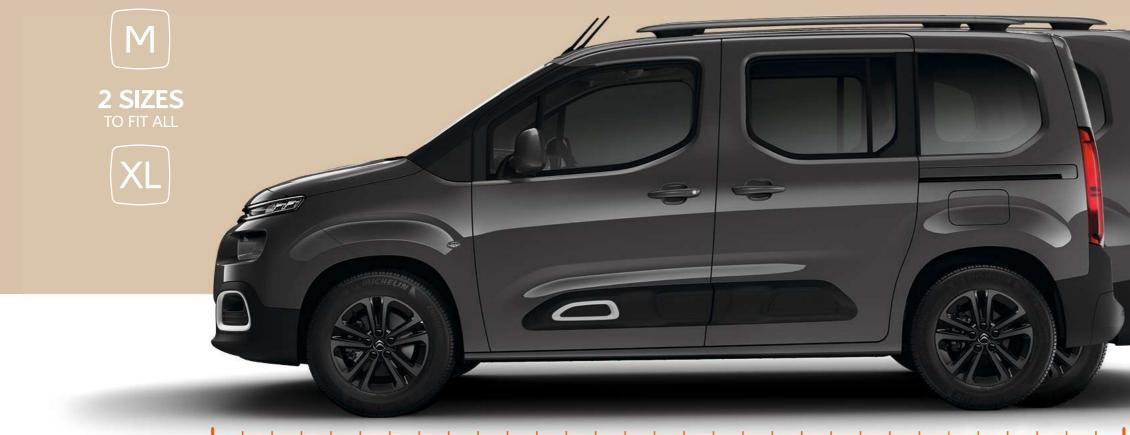

#### 2 LENGTHS

Choose between the M version and the XL with longer wheelbases – one will be just right. PAGES 14-15

For ultimate versatility and choice, Citroën Berlingo is now available in two lengths. There's the 5 seat M version and the 7 seat XL version. Both combine great proportions, well-balanced lines and real all-day comfort.

#### 2 LENGTHS, SEVEN SEATS EVERYONE'S INVITED. EVERYONE'S COMFORTABLE

For ultimate versatility, Citroën Berlingo is now available in two body lengths, with M and new XL versions. Both are designed to adapt quickly and easily to the demands of your everyday life. The XL can seat up to 7 people in true comfort and also allows you to remove or slide the third row seats for that final touch of practicality.