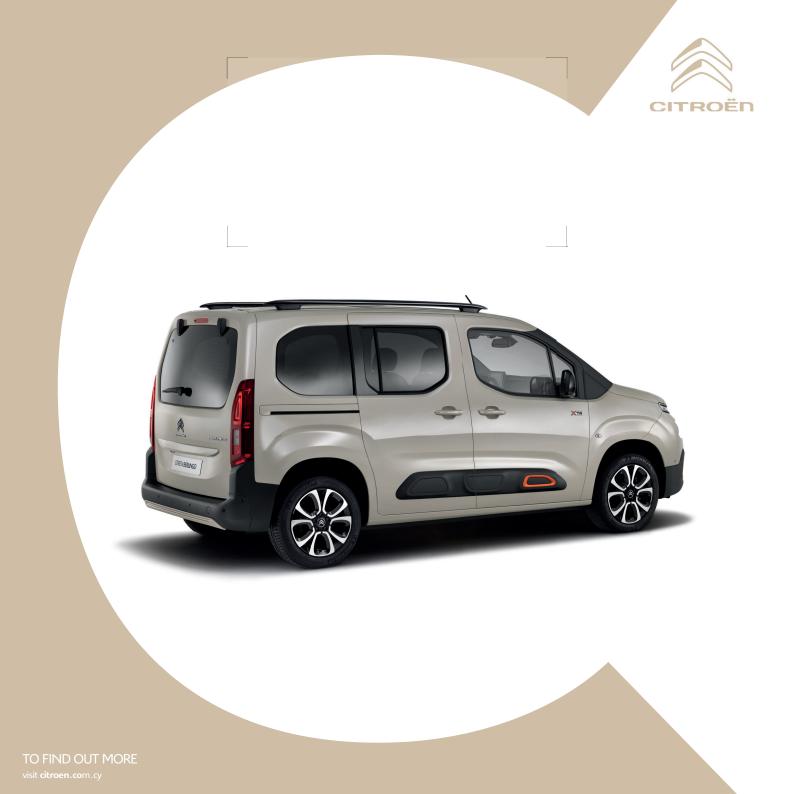

#### DESIGN INSPIRING PERSONALITY

Unmistakable from every angle, Citroën Berlingo begins with a high, short bonnet and bold front. The combination of a large windscreen, signature Airbump® panels and contrasting coloured inserts\* around elements such as the fog lights creates a real sense of personality. So you can have fresh style and pure practicality all in one.

#### THE EVERYDAY ESSENTIAL VERSATILE, ROOMY, PART OF THE FAMILY

Citroën Berlingo knows what an active family needs. Whatever activities you love doing when you're out and about, that spacious distinctive profile, complete with roof bars\*, can accommodate them.