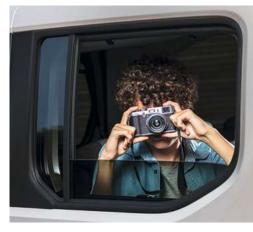

#### CONNECTIVITY

Citroën Connect Nav provides real time Traffic Info and Mirror Screen, so you're always well connected on the move. PAGES 38-41

#### **8" TOUCH SCREEN** AND MIRROR SCREEN

The bright and clear 8" touch screen allows you to zoom with your fingertips, just like a smartphone, so it fits right into daily life. From here you can control all of the car's features, driving aids, the air conditioning and the radio. With the ingenious Mirror Screen technology you can also connect your smartphone and safely enjoy all kinds of driving-compatible apps using the touch screen. It works with Apple CarPlay<sup>™</sup> and Android Auto.

# CITROËN CONNECT NAV AND WIRELESS CHARGING

Citroën Berlingo brings you the latest 3D connected navigation system\*, Citroën Connect Nav. It's linked to all kinds of useful services such as TomTom Traffic, so it can provide real time traffic reports, the location of fuel stations and prices, plus where the nearest parking is. Now you can forget about fiddly phone cables too, because there's a dedicated spot for your smartphone that includes a special wireless charging plate\*\*.