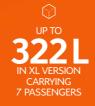

\* Depending on version

\* Depending on version

4.4M

The XL is 35cm longer than the M, thanks to a lengthened wheelbase and rear design. XL model feature a third row of seats that can slide backwards and forwards or can be easily removed. Now there's ultimate passenger room or serious load space – it's up to you.

For ultimate versatility and choice, Citroën Berlingo is now available in two lengths. There's the 5 seat M version and the 7 seat XL version. Both combine great proportions, well-balanced lines and real all-day comfort.

#### 2 LENGTHS, SEVEN SEATS EVERYONE'S INVITED. EVERYONE'S COMFORTABLE

For ultimate versatility, Citroën Berlingo is now available in two body lengths, with M and new XL versions. Both are designed to adapt quickly and easily to the demands of your everyday life. The XL can seat up to 7 people in true comfort and also allows you to remove or slide the third row seats for that final touch of practicality.