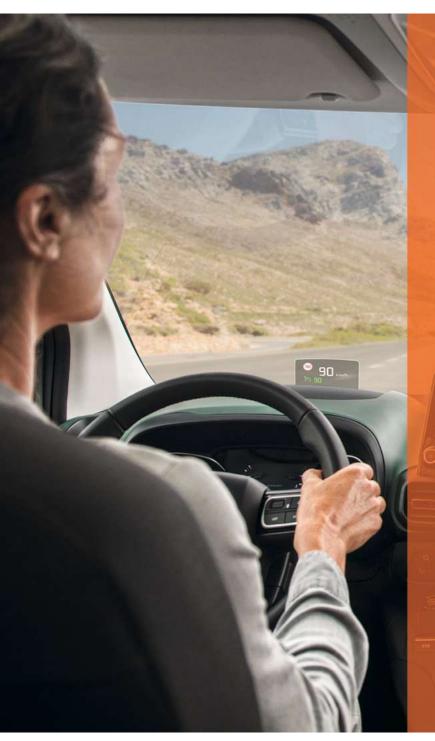

## COLOUR HEAD-UP DISPLAY

A great safety innovation, the colour head-up display projects key driving information onto a retractable screen\* that's within the driver's field of vision. It means that you never need to take your eyes off the road.