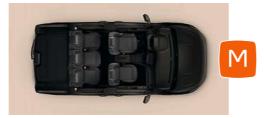

For ultimate versatility and choice, Citroën Berlingo is now available in two lengths. There's the 5 seat M version and the 7 seat XL version. Both combine great proportions, well-balanced lines and real all-day comfort.

# 1 **n** ≥ 7 **n**

Two lengths with room for up to 7 people mean family and friends are always welcome...

#### 2 LENGTHS, SEVEN SEATS EVERYONE'S INVITED. EVERYONE'S COMFORTABLE

For ultimate versatility, Citroën Berlingo is now available in two body lengths, with M and new XL versions. Both are designed to adapt quickly and easily to the demands of your everyday life. The XL can seat up to 7 people in true comfort and also allows you to remove or slide the third row seats for that final touch of practicality.