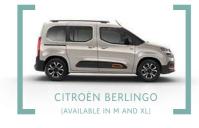

## A CITROËN FOR EVERYONE

Around town or across the country, every Citroën provides pure comfort and a welcoming environment. It's always been this way.

CITROËN C5 AIRCROSS SUV

CITROËN SPACETOURER (AVAILABLE IN M AND XL)

For ultimate versatility and choice, Citroën Berlingo is now available in two lengths. There's the 5 seat M version and the 7 seat XL version. Both combine great proportions, well-balanced lines and real all-day comfort.

#### 2 LENGTHS, SEVEN SEATS EVERYONE'S INVITED. EVERYONE'S COMFORTABLE

For ultimate versatility, Citroën Berlingo is now available in two body lengths, with M and new XL versions. Both are designed to adapt quickly and easily to the demands of your everyday life. The XL can seat up to 7 people in true comfort and also allows you to remove or slide the third row seats for that final touch of practicality.