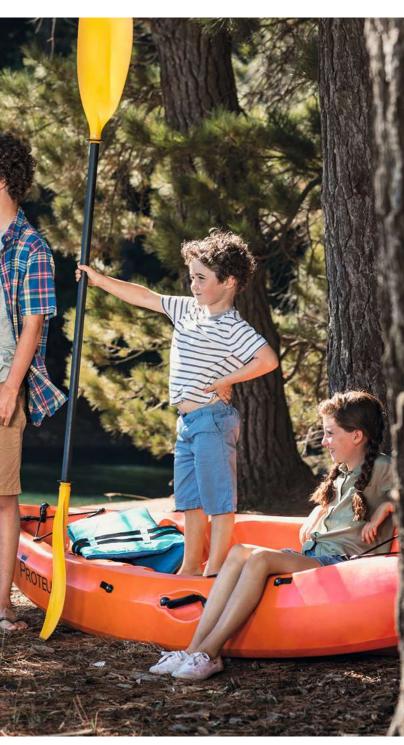

For ultimate versatility and choice, Citroën Berlingo is now available in two lengths. There's the 5 seat M version and the 7 seat XL version. Both combine great proportions, well-balanced lines and real all-day comfort.

# 1 **n** ≥ 7 **n**

Two lengths with room for up to 7 people mean family and friends are always welcome...

#### 2 LENGTHS, SEVEN SEATS EVERYONE'S INVITED. EVERYONE'S COMFORTABLE

For ultimate versatility, Citroën Berlingo is now available in two body lengths, with M and new XL versions. Both are designed to adapt quickly and easily to the demands of your everyday life. The XL can seat up to 7 people in true comfort and also allows you to remove or slide the third row seats for that final touch of practicality.