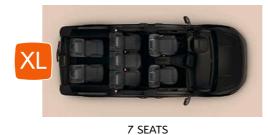

\* Depending on version

\* Depending on version

4.4M

The XL is 35cm longer than the M, thanks to a lengthened wheelbase and rear design. XL model feature a third row of seats that can slide backwards and forwards or can be easily removed. Now there's ultimate passenger room or serious load space – it's up to you.

For ultimate versatility and choice, Citroën Berlingo is now available in two lengths. There's the 5 seat M version and the 7 seat XL version. Both combine great proportions, well-balanced lines and real all-day comfort.

# 1 **n** ≥ 7 **n**

Two lengths with room for up to 7 people mean family and friends are always welcome...

#### 2 LENGTHS, SEVEN SEATS EVERYONE'S INVITED. EVERYONE'S COMFORTABLE

For ultimate versatility, Citroën Berlingo is now available in two body lengths, with M and new XL versions. Both are designed to adapt quickly and easily to the demands of your everyday life. The XL can seat up to 7 people in true comfort and also allows you to remove or slide the third row seats for that final touch of practicality.