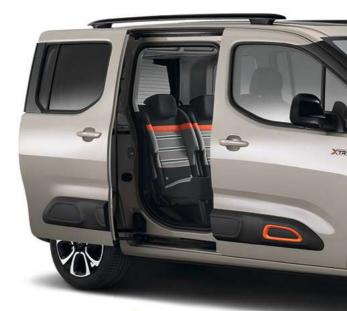

#### SLIDING SIDE DOORS

The perfect design for getting in and out easily. PAGES 22-23