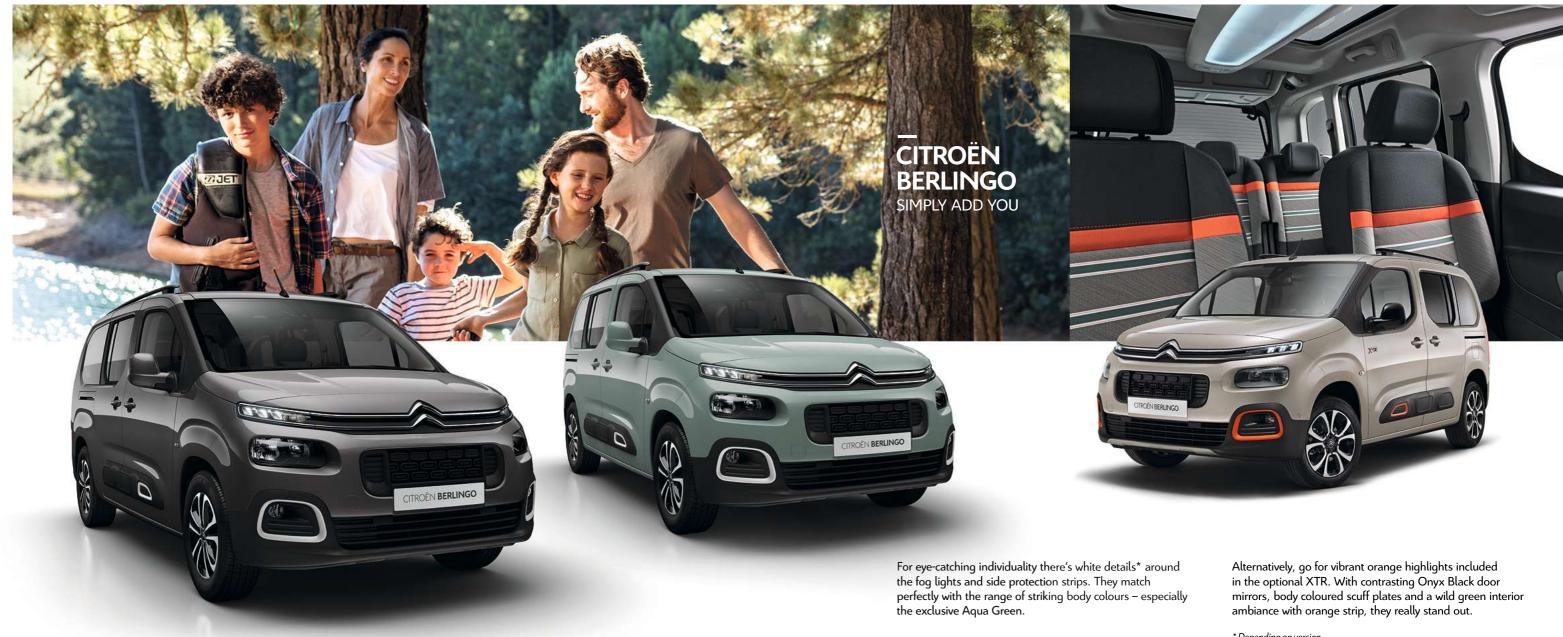

#### **INSPIRÉ PAR VOUS**

#### DESIGN INSPIRING PERSONALITY

Unmistakable from every angle, Citroën Berlingo begins with a high, short bonnet and bold front. The combination of a large windscreen, signature Airbump® panels and contrasting coloured inserts\* around elements such as the fog lights creates a real sense of personality. So you can have fresh style and pure practicality all in one.