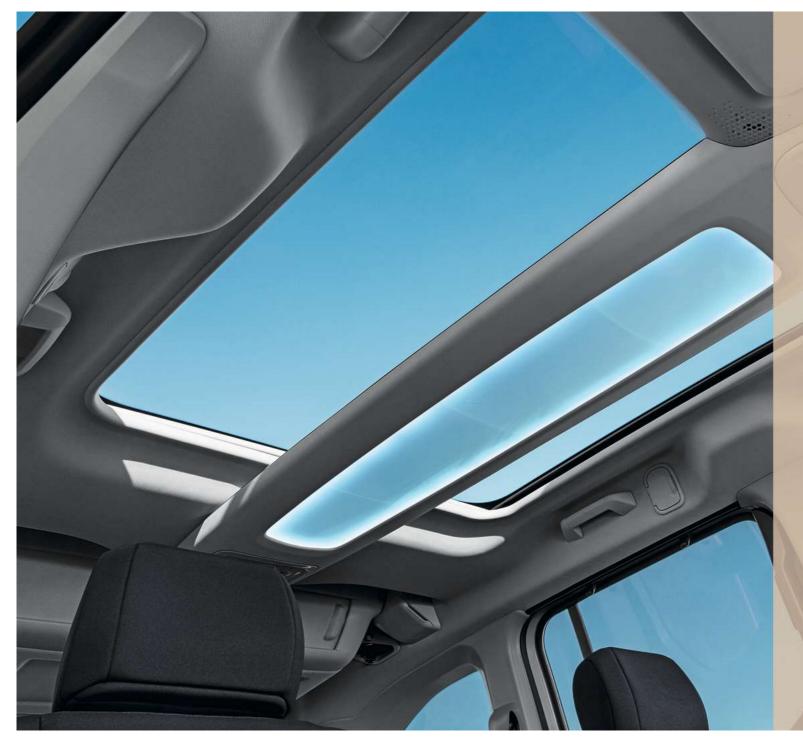

#### MODUTOP®

Here's an innovation that brings you 92 litres of extra storage space and lots of additional daylight, thanks to a glass panoramic roof. PAGES 26-27

6 **BENEFITS** 

To watch information films about the Citroën Berlingo. Simply scan this code with your smartphone.

#### MODUTOP® 92 LITRES OF STORAGE MAXIMUM DAYLIGHT

A perfect practical companion for all your family outings, the iconic Modutop® has been refined for Citroën Berlingo. This ingenious multifunction roof\* storage system is accessible from both back seats and boot, and now it lets in even more light, thanks to its semi-transparent panels. Inside, ambient lighting runs down the whole length and illuminates what you're carrying. When you want a little less light, an electric sunblind glides shut across the glass roof.