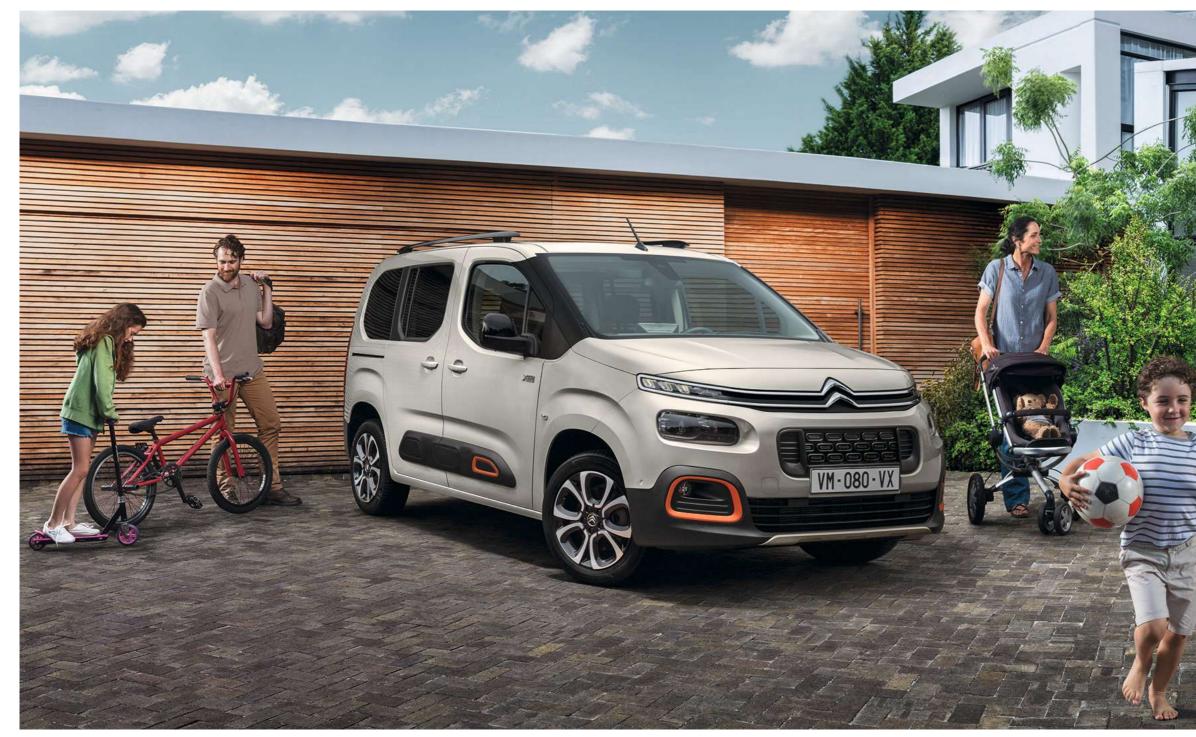

#### DESIGN INSPIRING PERSONALITY

Unmistakable from every angle, Citroën Berlingo begins with a high, short bonnet and bold front. The combination of a large windscreen, signature Airbump® panels and contrasting coloured inserts\* around elements such as the fog lights creates a real sense of personality. So you can have fresh style and pure practicality all in one.

#### THE EVERYDAY ESSENTIAL VERSATILE, ROOMY, PART OF THE FAMILY

Citroën Berlingo knows what an active family needs. Whatever activities you love doing when you're out and about, that spacious distinctive profile, complete with roof bars\*, can accommodate them.