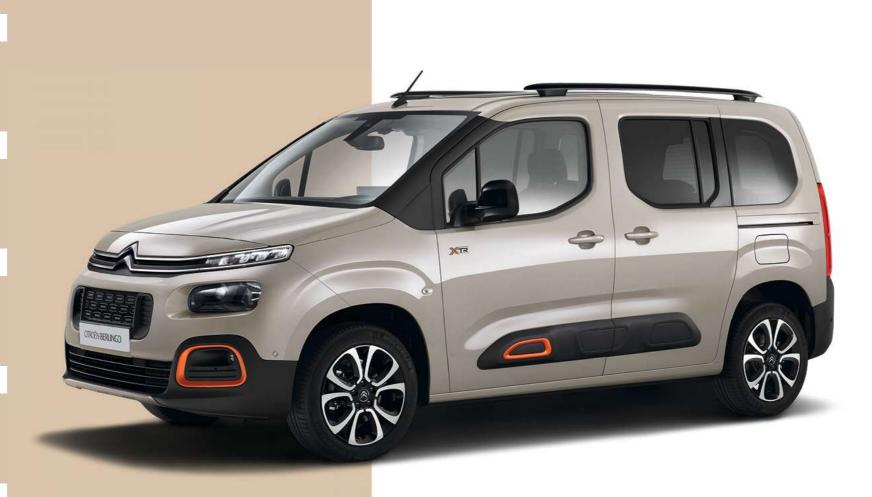

#### DESIGN INSPIRING PERSONALITY

Unmistakable from every angle, Citroën Berlingo begins with a high, short bonnet and bold front. The combination of a large windscreen, signature Airbump® panels and contrasting coloured inserts\* around elements such as the fog lights creates a real sense of personality. So you can have fresh style and pure practicality all in one.

\* Depending on version

\* Depending on version

4.4M

The XL is 35cm longer than the M, thanks to a lengthened wheelbase and rear design. XL model feature a third row of seats that can slide backwards and forwards or can be easily removed. Now there's ultimate passenger room or serious load space – it's up to you.

For ultimate versatility and choice, Citroën Berlingo is now available in two lengths. There's the 5 seat M version and the 7 seat XL version. Both combine great proportions, well-balanced lines and real all-day comfort.